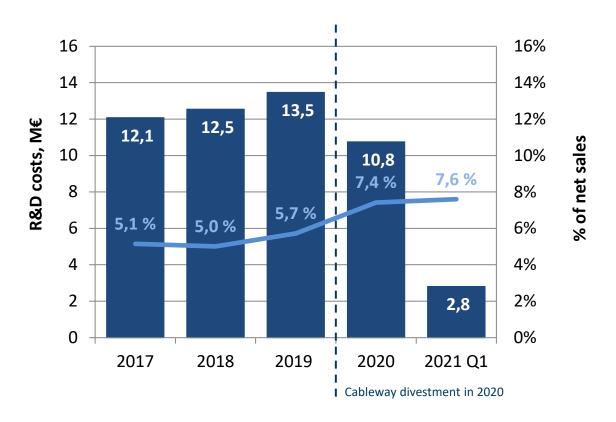

#### **R&D** costs

|            | 1-3 2021 | 1-3 2020 |
|------------|----------|----------|
| M€         | 2,8      | 3,2      |
| % of sales | 7,6 %    | 8,8 %    |