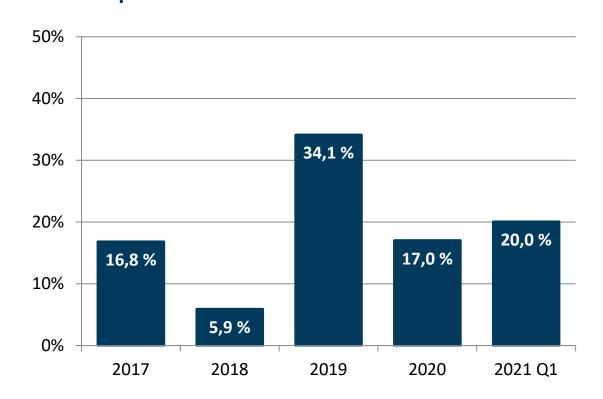

,4 %    |
| EPS, € 1)                  | 0,21    | -0,07   |            | 0,14    | 52,1 %     |
| Operative cash flow, M€ 1) | 2,6     | 0,1     | 3779,7 %   | 4,6     | -43,4 %    |

<sup>1)</sup> Including discontinued operations

## Order Backlog (at the end of period)



#### **Teleste Group, M€**







## Discontinued operations excluded 2020 onwards



#### **R&D** costs



|            | 1-3 2021 | 1-3 2020 |
|------------|----------|----------|
| M€         | 2,8      | 3,2      |
| % of sales | 7,6 %    | 8,8 %    |



## **Return on Capital Employed**

#### TELESTE

#### **Including discontinued operations**



## **Equity Ratio** (at the end of period)



### **Including discontinued operations**



# **Net gearing** (at the end of period) Including discontinued operations







#### **Outlook for 2021**

Teleste estimates that the net sales of the continuing operations in 2021 will reach or exceed the level of 2020 and that the adjusted operating result will exceed the adjusted operating result of 2020. The net sales of the continuing operations in 2020 were EUR 145.0 million, and the adjusted operating result was EUR 5.1 million.

However, the COVID-19 pandemic continues to cause uncertainty among Teleste's customers' and in the company's own operations in the 2021 financial period.