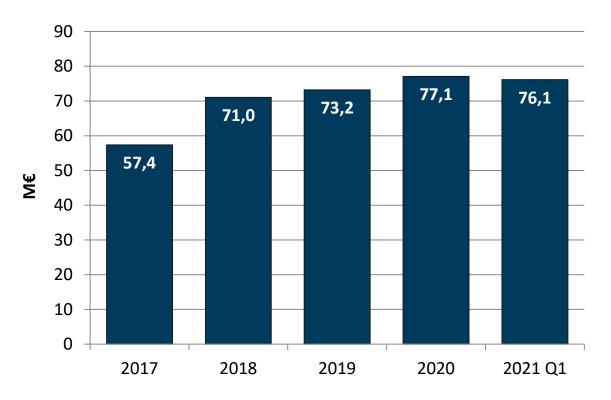

| 37,0    | 36,6    | 1,2 %      | 39,2    | -5,6 %     |
| Adjusted EBIT, M€          | 1,5     | 1,4     | 5,1 %      | 1,3     | 17,4 %     |
| Adjusted EBIT-%            | 4,0 %   | 3,9 %   |            | 3,3 %   |            |
| EBIT, M€                   | 4,7     | 1,4     | 230,0 %    | 1,3     | 268,5 %    |
| Net profit, M€ 1)          | 3,7     | -1,4    |            | 2,4     | 53,1 %     |
| EPS, €                     | 0,21    | 0,07    | 203,3 %    | 0,05    | 292,4 %    |
| EPS, € 1)                  | 0,21    | -0,07   |            | 0,14    | 52,1 %     |
| Operative cash flow, M€ 1) | 2,6     | 0,1     | 3779,7 %   | 4,6     | -43,4 %    |

<sup>1)</sup> Including discontinued operations

## Order Backlog (at the end of period)



#### **Teleste Group, M€**







## Discontinued operations excluded 2020 onwards



#### **R&D** costs



|            | 1-3 2021 | 1-3 2020 |
|------------|----------|----------|
| M€         | 2,8      | 3,2      |
| % of sales | 7,6 %    | 8,8 %    |



## **Return on Capital Employed**

#### TELESTE

#### **Including discontinued operations**



## **Equity Ratio** (at the end of period)



### **Including discontinued operations**



# **Net gearing** (at the end of period) Including discontinued operations







#### **Outlook for 2021**

Teleste estimates that the net sales of the continuing operations in 2021 will reach or exceed the level of 2020 and that the adjusted operating result will exceed the adjusted operating result of 2020. The net sales of the continuing operations in 2020 were EUR 145.0 milli