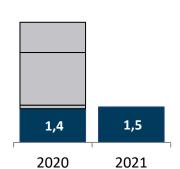

## Q1 2021 highlights

| <ul><li>Net sales</li></ul>                                                                                                                                                                                                                                                                                                                                                                                                                                                                                                                                                                                                                                                                                                                                                                                                                                                                                                                                                                                                                                                                                                                                                                                                                                                                                                                                                                                                                                                                                                                                                                                                                                                                                                                                                                                                                                                                                                                                                                                                                                                                                                    | 37,0 MEUR | (36,6)  | +1,2 %  |
|--------------------------------------------------------------------------------------------------------------------------------------------------------------------------------------------------------------------------------------------------------------------------------------------------------------------------------------------------------------------------------------------------------------------------------------------------------------------------------------------------------------------------------------------------------------------------------------------------------------------------------------------------------------------------------------------------------------------------------------------------------------------------------------------------------------------------------------------------------------------------------------------------------------------------------------------------------------------------------------------------------------------------------------------------------------------------------------------------------------------------------------------------------------------------------------------------------------------------------------------------------------------------------------------------------------------------------------------------------------------------------------------------------------------------------------------------------------------------------------------------------------------------------------------------------------------------------------------------------------------------------------------------------------------------------------------------------------------------------------------------------------------------------------------------------------------------------------------------------------------------------------------------------------------------------------------------------------------------------------------------------------------------------------------------------------------------------------------------------------------------------|-----------|---------|---------|
| <ul><li>Adjusted EBIT</li></ul>                                                                                                                                                                                                                                                                                                                                                                                                                                                                                                                                                                                                                                                                                                                                                                                                                                                                                                                                                                                                                                                                                                                                                                                                                                                                                                                                                                                                                                                                                                                                                                                                                                                                                                                                                                                                                                                                                                                                                                                                                                                                                                | 1,5 MEUR  | (1,4)   | +5,1 %  |
| <ul> <li>Earnings per share <sup>1)</sup></li> </ul>                                                                                                                                                                                                                                                                                                                                                                                                                                                                                                                                                                                                                                                                                                                                                                                                                                                                                                                                                                                                                                                                                                                                                                                                                                                                                                                                                                                                                                                                                                                                                                                                                                                                                                                                                                                                                                                                                                                                                                                                                                                                           | 0,21 EUR  | (-0,07) |         |
| <ul> <li>Operative cash flow <sup>1)</sup></li> </ul>                                                                                                                                                                                                                                                                                                                                                                                                                                                                                                                                                                                                                                                                                                                                                                                                                                                                                                                                                                                                                                                                                                                                                                                                                                                                                                                                                                                                                                                                                                                                                                                                                                                                                                                                                                                                                                                                                                                                                                                                                                                                          | 2,6 MEUR  | (0,1)   |         |
| <ul><li>Orders received</li></ul>                                                                                                                                                                                                                                                                                                                                                                                                                                                                                                                                                                                                                                                                                                                                                                                                                                                                                                                                                                                                                                                                                                                                                                                                                                                                                                                                                                                                                                                                                                                                                                                                                                                                                                                                                                                                                                                                                                                                                                                                                                                                                              | 36,0 MEUR | (45,9)  | -21,4 % |
| <ul><li>Order backlog</li></ul>                                                                                                                                                                                                                                                                                                                                                                                                                                                                                                                                                                                                                                                                                                                                                                                                                                                                                                                                                                                                                                                                                                                                                                                                                                                                                                                                                                                                                                                                                                                                                                                                                                                                                                                                                                                                                                                                                                                                                                                                                                                                                                | 76,1 MEUR | (82,6)  | -7,8 %  |
| AN CONTRACTOR OF THE CONTRACTO |           |         |         |

|                            | Q1 2021 | Q1 2020 | YoY change | Q4 2020 | QoQ change |
|----------------------------|---------|---------|------------|---------|------------|
| Orders received, M€        | 36,0    | 45,9    | -21,4 %    | 43,2    | -16,5 %    |
| Net sales, M€              | 37,0    | 36,6    | 1,2 %      | 39,2    | -5,6 %     |
| Adjusted EBIT, M€          | 1,5     | 1,4     | 5,1 %      | 1,3     | 17,4 %     |
| Adjusted EBIT-%            | 4,0 %   | 3,9 %   |            | 3,3 %   |            |
| EBIT, M€                   | 4,7     | 1,4     | 230,0 %    | 1,3     | 268,5 %    |
| Net profit, M€ 1)          | 3,7     | -1,4    |            | 2,4     | 53,1 %     |
| EPS, €                     | 0,21    | 0,07    | 203,3 %    | 0,05    | 292,4 %    |
| EPS, € 1)                  | 0,21    | -0,07   |            | 0,14    | 52,1 %     |
| Operative cash flow, M€ 1) | 2,6     | 0,1     | 3779,7 %   | 4,6     | -43,4 %    |