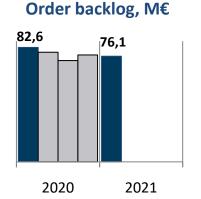

## Q1 2021 highlights

| <ul><li>Net sales</li></ul>                                                                                                                                                                                                                                                                                                                                                                                                                                                                                                                                                                                                                                                                                                                                                                                                                                                                                                                                                                                                                                                                                                                                                                                                                                                                                                                                                                                                                                                                                                                                                                                                                                                                                                                                                                                                                                                                                                                                                                                                                                                                                                    | 37,0 MEUR | (36,6)  | +1,2 %  |
|--------------------------------------------------------------------------------------------------------------------------------------------------------------------------------------------------------------------------------------------------------------------------------------------------------------------------------------------------------------------------------------------------------------------------------------------------------------------------------------------------------------------------------------------------------------------------------------------------------------------------------------------------------------------------------------------------------------------------------------------------------------------------------------------------------------------------------------------------------------------------------------------------------------------------------------------------------------------------------------------------------------------------------------------------------------------------------------------------------------------------------------------------------------------------------------------------------------------------------------------------------------------------------------------------------------------------------------------------------------------------------------------------------------------------------------------------------------------------------------------------------------------------------------------------------------------------------------------------------------------------------------------------------------------------------------------------------------------------------------------------------------------------------------------------------------------------------------------------------------------------------------------------------------------------------------------------------------------------------------------------------------------------------------------------------------------------------------------------------------------------------|-----------|---------|---------|
| <ul><li>Adjusted EBIT</li></ul>                                                                                                                                                                                                                                                                                                                                                                                                                                                                                                                                                                                                                                                                                                                                                                                                                                                                                                                                                                                                                                                                                                                                                                                                                                                                                                                                                                                                                                                                                                                                                                                                                                                                                                                                                                                                                                                                                                                                                                                                                                                                                                | 1,5 MEUR  | (1,4)   | +5,1 %  |
| <ul> <li>Earnings per share <sup>1)</sup></li> </ul>                                                                                                                                                                                                                                                                                                                                                                                                                                                                                                                                                                                                                                                                                                                                                                                                                                                                                                                                                                                                                                                                                                                                                                                                                                                                                                                                                                                                                                                                                                                                                                                                                                                                                                                                                                                                                                                                                                                                                                                                                                                                           | 0,21 EUR  | (-0,07) |         |
| <ul> <li>Operative cash flow <sup>1)</sup></li> </ul>                                                                                                                                                                                                                                                                                                                                                                                                                                                                                                                                                                                                                                                                                                                                                                                                                                                                                                                                                                                                                                                                                                                                                                                                                                                                                                                                                                                                                                                                                                                                                                                                                                                                                                                                                                                                                                                                                                                                                                                                                                                                          | 2,6 MEUR  | (0,1)   |         |
| <ul><li>Orders received</li></ul>                                                                                                                                                                                                                                                                                                                                                                                                                                                                                                                                                                                                                                                                                                                                                                                                                                                                                                                                                                                                                                                                                                                                                                                                                                                                                                                                                                                                                                                                                                                                                                                                                                                                                                                                                                                                                                                                                                                                                                                                                                                                                              | 36,0 MEUR | (45,9)  | -21,4 % |
| <ul><li>Order backlog</li></ul>                                                                                                                                                                                                                                                                                                                                                                                                                                                                                                                                                                                                                                                                                                                                                                                                                                                                                                                                                                                                                                                                                                                                                                                                                                                                                                                                                                                                                                                                                                                                                                                                                                                                                                                                                                                                                                                                                                                                                                                                                                                                                                | 76,1 MEUR | (82,6)  | -7,8 %  |
| AN CONTRACTOR OF THE CONTRACTO |           |         |         |

- Orders received decreased in classical HFC products of access networks and in public transport systems.
   Order backlog decreased 7,8 % compared to the record level of reference period and amounted to 76,1 M€.
- Net sales increased year-on-year but decreased quarter-on-quarter. Net sales grew in access network products and public transport information solutions but decreased in access network services compared to the reference period.
- Adjusted EBIT increased year-on-year and quarter-on-quarter driven by access network products sales, sales-mix and reduced cost base.
- EBIT increased year-on-year and quarter-on-quarter. EBIT includes non-recurring income of 3,2 M€.
- Operative cash flow increased year-on-year, but increased quarter-on-quarter.
- EPS increased year-on-year and quarter-on-quarter.

|                            | Q1 2021 | Q1 2020 | YoY change | Q4 2020 | QoQ change |
|----------------------------|---------|---------|------------|---------|------------|
| Orders received, M€        | 36,0    | 45,9    | -21,4 %    | 43,2    | -16,5 %    |
| Net sales, M€              | 37,0    | 36,6    | 1,2 %      | 39,2    | -5,6 %     |
| Adjusted EBIT, M€          | 1,5     | 1,4     | 5,1 %      | 1,3     | 17,4 %     |
| Adjusted EBIT-%            | 4,0 %   | 3,9 %   |            | 3,3 %   |            |
| EBIT, M€                   | 4,7     | 1,4     | 230,0 %    | 1,3     | 268,5 %    |
| Net profit, M€ 1)          | 3,7     | -1,4    |            | 2,4     | 53,1 %     |
| EPS, €                     | 0,21    | 0,07    | 203,3 %    | 0,05    | 292,4 %    |
| EPS, € 1)                  | 0,21    | -0,07   |            | 0,14    | 52,1 %     |
| Operative cash flow, M€ 1) | 2,6     | 0,1     | 3779,7 %   | 4,6     | -43,4 %    |

## Order Backlog (at the end of period)