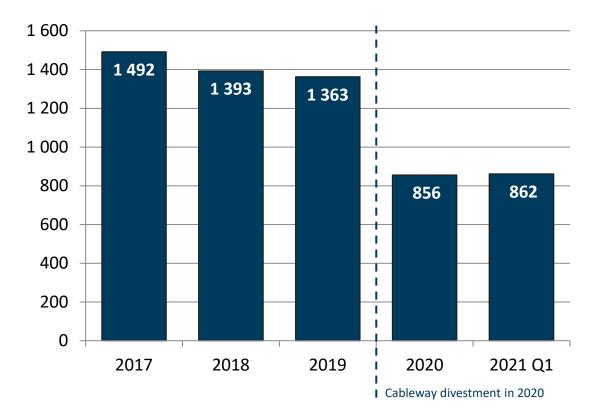

## Order Backlog (at the end of period)

#### **Teleste Group, M€**

## Discontinued operations excluded 2020 onwards

- Orders received decreased in classical HFC products of access networks and in public transport systems.
   Order backlog decreased 7,8 % compared to the record level of reference period and amounted to 76,1 M€.
- Net sales increased year-on-year but decreased quarter-on-quarter. Net sales grew in access network products and public transport information solutions but decreased in access network services compared to the reference period.
- Adjusted EBIT increased year-on-year and quarter-on-quarter driven by access network products sales, sales-mix and reduced cost base.
- EBIT increased year-on-year and quarter-on-quarter. EBIT includes non-recurring income of 3,2 M€.
- Operative cash flow increased year-on-year, but increased quarter-on-quarter.
- EPS increased year-on-year and quarter-on-quarter.