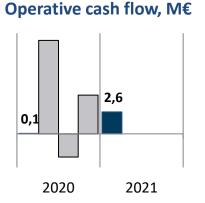

## Q1 2021 highlights

| <ul><li>Net sales</li></ul>                                                                                                                                                                                                                                                                                                                                                                                                                                                                                                                                                                                                                                                                                                                                                                                                                                                                                                                                                                                                                                                                                                                                                                                                                                                                                                                                                                                                                                                                                                                                                                                                                                                                                                                                                                                                                                                                                                                                                                                                                                                                                                    | 37,0 MEUR | (36,6)  | +1,2 %  |
|--------------------------------------------------------------------------------------------------------------------------------------------------------------------------------------------------------------------------------------------------------------------------------------------------------------------------------------------------------------------------------------------------------------------------------------------------------------------------------------------------------------------------------------------------------------------------------------------------------------------------------------------------------------------------------------------------------------------------------------------------------------------------------------------------------------------------------------------------------------------------------------------------------------------------------------------------------------------------------------------------------------------------------------------------------------------------------------------------------------------------------------------------------------------------------------------------------------------------------------------------------------------------------------------------------------------------------------------------------------------------------------------------------------------------------------------------------------------------------------------------------------------------------------------------------------------------------------------------------------------------------------------------------------------------------------------------------------------------------------------------------------------------------------------------------------------------------------------------------------------------------------------------------------------------------------------------------------------------------------------------------------------------------------------------------------------------------------------------------------------------------|-----------|---------|---------|
| <ul><li>Adjusted EBIT</li></ul>                                                                                                                                                                                                                                                                                                                                                                                                                                                                                                                                                                                                                                                                                                                                                                                                                                                                                                                                                                                                                                                                                                                                                                                                                                                                                                                                                                                                                                                                                                                                                                                                                                                                                                                                                                                                                                                                                                                                                                                                                                                                                                | 1,5 MEUR  | (1,4)   | +5,1 %  |
| <ul> <li>Earnings per share <sup>1)</sup></li> </ul>                                                                                                                                                                                                                                                                                                                                                                                                                                                                                                                                                                                                                                                                                                                                                                                                                                                                                                                                                                                                                                                                                                                                                                                                                                                                                                                                                                                                                                                                                                                                                                                                                                                                                                                                                                                                                                                                                                                                                                                                                                                                           | 0,21 EUR  | (-0,07) |         |
| <ul> <li>Operative cash flow <sup>1)</sup></li> </ul>                                                                                                                                                                                                                                                                                                                                                                                                                                                                                                                                                                                                                                                                                                                                                                                                                                                                                                                                                                                                                                                                                                                                                                                                                                                                                                                                                                                                                                                                                                                                                                                                                                                                                                                                                                                                                                                                                                                                                                                                                                                                          | 2,6 MEUR  | (0,1)   |         |
| <ul><li>Orders received</li></ul>                                                                                                                                                                                                                                                                                                                                                                                                                                                                                                                                                                                                                                                                                                                                                                                                                                                                                                                                                                                                                                                                                                                                                                                                                                                                                                                                                                                                                                                                                                                                                                                                                                                                                                                                                                                                                                                                                                                                                                                                                                                                                              | 36,0 MEUR | (45,9)  | -21,4 % |
| <ul><li>Order backlog</li></ul>                                                                                                                                                                                                                                                                                                                                                                                                                                                                                                                                                                                                                                                                                                                                                                                                                                                                                                                                                                                                                                                                                                                                                                                                                                                                                                                                                                                                                                                                                                                                                                                                                                                                                                                                                                                                                                                                                                                                                                                                                                                                                                | 76,1 MEUR | (82,6)  | -7,8 %  |
| AN CONTRACTOR OF THE CONTRACTO |           |         |         |

- Orders received decreased in classical HFC products of access networks and in public transport systems.
   Order backlog decreased 7,8 % compared to the record level of reference period and amounted to 76,1 M€.
- Net sales increased year-on-year but decreased quarter-on-quarter. Net sales grew in access network products and public transport information solutions but decreased in access network services compared to the reference period.
- Adjusted EBIT increased year-on-year and quarter-on-quarter driven by access network products sales, sales-mix and reduced cost base.
- EBIT increased year-on-year and quarter-on-quarter. EBIT includes non-recurring income of 3,2 M€.
- Operative cash flow increased year-on-year, but increased quarter-on-quarter.
- EPS increased year-on-year and quarter-on-quarter.

|                            | Q1 2021 | Q1 2020 | YoY change | Q4 2020 | QoQ change |
|----------------------------|---------|---------|------------|---------|------------|
| Orders received, M€        | 36,0    | 45,9    | -21,4 %    | 43,2    | -16,5 %    |
| Net sales, M€              | 37,0    | 36,6    | 1,2 %      | 39,2    | -5,6 %     |
| Adjusted EBIT, M€          | 1,5     | 1,4     | 5,1 %      | 1,3     | 17,4 %     |
| Adjusted EBIT-%            | 4,0 %   | 3,9 %   |            | 3,3 %   |            |
| EBIT, M€                   | 4,7     | 1,4     | 230,0 %    | 1,3     | 268,5 %    |
| Net profit, M€ 1)          | 3,7     | -1,4    |            | 2,4     | 53,1 %     |
| EPS, €                     | 0,21    | 0,07    | 203,3 %    | 0,05    | 292,4 %    |
| EPS, € 1)                  | 0,21    | -0,07   |            | 0,14    | 52,1 %     |
| Operative cash flow, M€ 1) | 2,6     | 0,1     | 3779,7 %   | 4,6     | -43,4 %    |