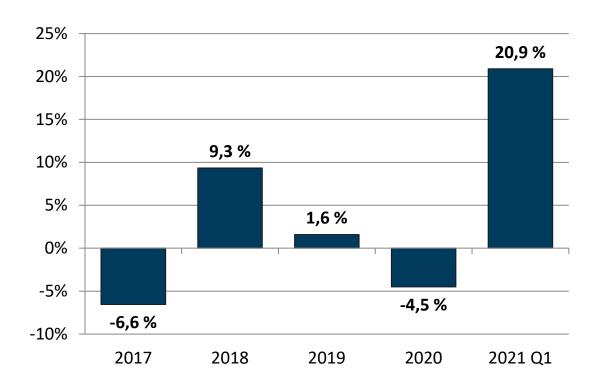

%    |
| Net profit, M€ 1)          | 3,7     | -1,4    |            | 2,4     | 53,1 %     |
| EPS, €                     | 0,21    | 0,07    | 203,3 %    | 0,05    | 292,4 %    |
| EPS, € 1)                  | 0,21    | -0,07   |            | 0,14    | 52,1 %     |
| Operative cash flow, M€ 1) | 2,6     | 0,1     | 3779,7 %   | 4,6     | -43,4 %    |

<sup>1)</sup> Including discontinued operations

## Order Backlog (at the end of period)



#### **Teleste Group, M€**







## Discontinued operations excluded 2020 onwards



#### **R&D** costs



|            | 1-3 2021 | 1-3 2020 |
|------------|----------|----------|
| M€         | 2,8      | 3,2      |
| % of sales | 7,6 %    | 8,8 %    |



## **Return on Capital Employed**

#### TELESTE

#### **Including discontinued operations**



## **Equity Ratio** (at the end of period)



### **Including discontinued operations**



# **Net gearing** (at the end of period) Including discontinued operations







#### **Outlook for 2021**

Teleste estimates that the net sales of the continuing operations in 2021 will reach or exceed the level of 2020 and that the adjusted operating result will exceed the adjusted operating result of 2020. The net sales of the continuing operations in 2020 were EUR 145.0 million, and the adjusted operating result was EUR 5.1 million.

However, the COVID-19 pandemic continues to cause uncertainty among Teleste's customers' and in the company's own operations in the 2021 financial period.