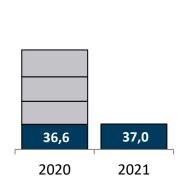

## Q1 2021 highlights

| <ul><li>Net sales</li></ul>                                                                                                                                                                                                                                                                                                                                                                                                                                                                                                                                                                                                                                                                                                                                                                                                                                                                                                                                                                                                                                                                                                                                                                                                                                                                                                                                                                                                                                                                                                                                                                                                                                                                                                                                                                                                                                                                                                                                                                                                                                                                                                    | 37,0 MEUR | (36,6)  | +1,2 %  |
|--------------------------------------------------------------------------------------------------------------------------------------------------------------------------------------------------------------------------------------------------------------------------------------------------------------------------------------------------------------------------------------------------------------------------------------------------------------------------------------------------------------------------------------------------------------------------------------------------------------------------------------------------------------------------------------------------------------------------------------------------------------------------------------------------------------------------------------------------------------------------------------------------------------------------------------------------------------------------------------------------------------------------------------------------------------------------------------------------------------------------------------------------------------------------------------------------------------------------------------------------------------------------------------------------------------------------------------------------------------------------------------------------------------------------------------------------------------------------------------------------------------------------------------------------------------------------------------------------------------------------------------------------------------------------------------------------------------------------------------------------------------------------------------------------------------------------------------------------------------------------------------------------------------------------------------------------------------------------------------------------------------------------------------------------------------------------------------------------------------------------------|-----------|---------|---------|
| <ul><li>Adjusted EBIT</li></ul>                                                                                                                                                                                                                                                                                                                                                                                                                                                                                                                                                                                                                                                                                                                                                                                                                                                                                                                                                                                                                                                                                                                                                                                                                                                                                                                                                                                                                                                                                                                                                                                                                                                                                                                                                                                                                                                                                                                                                                                                                                                                                                | 1,5 MEUR  | (1,4)   | +5,1 %  |
| <ul> <li>Earnings per share <sup>1)</sup></li> </ul>                                                                                                                                                                                                                                                                                                                                                                                                                                                                                                                                                                                                                                                                                                                                                                                                                                                                                                                                                                                                                                                                                                                                                                                                                                                                                                                                                                                                                                                                                                                                                                                                                                                                                                                                                                                                                                                                                                                                                                                                                                                                           | 0,21 EUR  | (-0,07) |         |
| <ul> <li>Operative cash flow <sup>1)</sup></li> </ul>                                                                                                                                                                                                                                                                                                                                                                                                                                                                                                                                                                                                                                                                                                                                                                                                                                                                                                                                                                                                                                                                                                                                                                                                                                                                                                                                                                                                                                                                                                                                                                                                                                                                                                                                                                                                                                                                                                                                                                                                                                                                          | 2,6 MEUR  | (0,1)   |         |
| <ul><li>Orders received</li></ul>                                                                                                                                                                                                                                                                                                                                                                                                                                                                                                                                                                                                                                                                                                                                                                                                                                                                                                                                                                                                                                                                                                                                                                                                                                                                                                                                                                                                                                                                                                                                                                                                                                                                                                                                                                                                                                                                                                                                                                                                                                                                                              | 36,0 MEUR | (45,9)  | -21,4 % |
| <ul><li>Order backlog</li></ul>                                                                                                                                                                                                                                                                                                                                                                                                                                                                                                                                                                                                                                                                                                                                                                                                                                                                                                                                                                                                                                                                                                                                                                                                                                                                                                                                                                                                                                                                                                                                                                                                                                                                                                                                                                                                                                                                                                                                                                                                                                                                                                | 76,1 MEUR | (82,6)  | -7,8 %  |
| AN CONTRACTOR OF THE CONTRACTO |           |         |         |

|                            | Q1 2021 | Q1 2020 | YoY change | Q4 2020 | QoQ change |
|----------------------------|---------|---------|------------|---------|------------|
| Orders received, M€        | 36,0    | 45,9    | -21,4 %    | 43,2    | -16,5 %    |
| Net sales, M€              | 37,0    | 36,6    | 1,2 %      | 39,2    | -5,6 %     |
| Adjusted EBIT, M€          | 1,5     | 1,4     | 5,1 %      | 1,3     | 17,4 %     |
| Adjusted EBIT-%            | 4,0 %   | 3,9 %   |            | 3,3 %   |            |
| EBIT, M€                   | 4,7     | 1,4     | 230,0 %    | 1,3     | 268,5 %    |
| Net profit, M€ 1)          | 3,7     | -1,4    |            | 2,4     | 53,1 %     |
| EPS, €                     | 0,21    | 0,07    | 203,3 %    | 0,05    | 292,4 %    |
| EPS, € 1)                  | 0,21    | -0,07   |            | 0,14    | 52,1 %     |
| Operative cash flow, M€ 1) | 2,6     | 0,1     | 3779,7 %   | 4,6     | -43,4 %    |