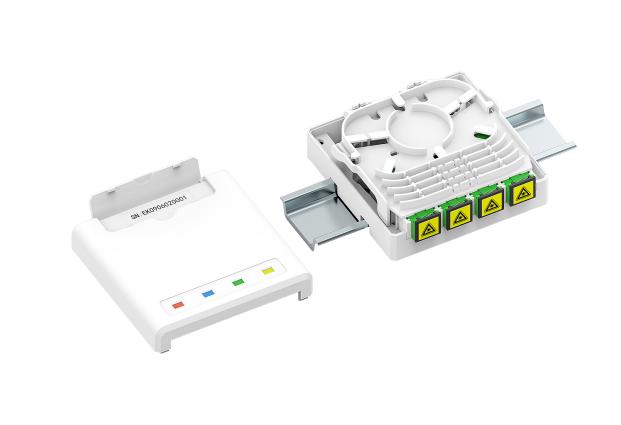

# enlighten FTTH Wall Outlet

This Fibre Wall Outlet is designed to accommodate the termination of installation cables to pigtails and provides an interface between the network and the customer device, supporting both SC Simplex and LC Duplex adaptors.

### **Features**

- The outlet is suitable for FTTH applications in both Multi-Dwelling Units (MDU) and Single-Family Units (SFU).
- Compact two-parts design (body and cover). The design allows for both wall mounting and DIN rail mounting.
- Supports both SC Simplex and LC Duplex adaptors.
- Accommodates four optical adapters and comes with colour coded optical access ports.
- The outlet is extremely easy to install and comes with a hinged and detachable splice cassette.