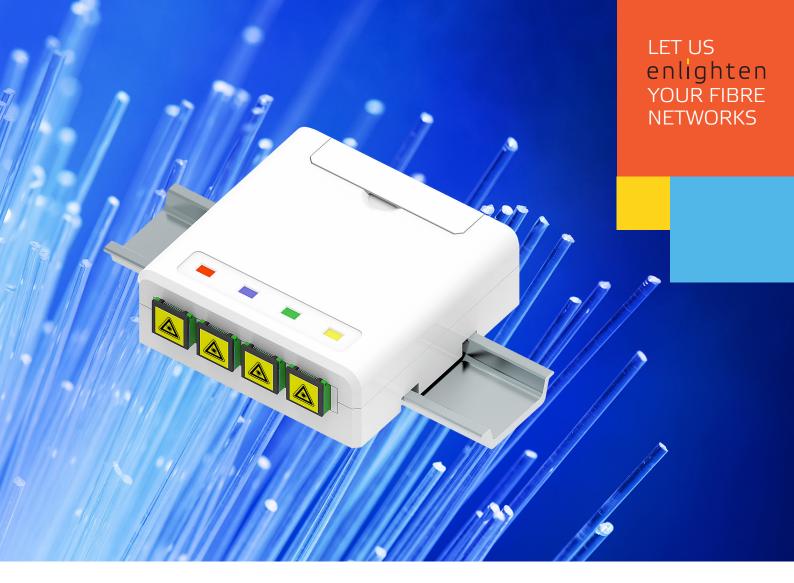

# enlighten FTTH Wall Outlet

This Fibre Wall Outlet is designed to accommodate the termination of installation cables to pigtails and provides an interface between the network and the customer device, supporting both SC Simplex and LC Duplex adaptors.

### **Features**

- The outlet is suitable for FTTH applications in both Multi-Dwelling Units (MDU) and Single-Family Units (SFU).
- Compact two-parts design (body and cover). The design allows for both wall mounting and DIN rail mounting.
- Supports both SC Simplex and LC Duplex adaptors.
- Accommodates four optical adapters and comes with colour coded optical access ports.
- The outlet is extremely easy to install and comes with a hinged and detachable splice cassette.