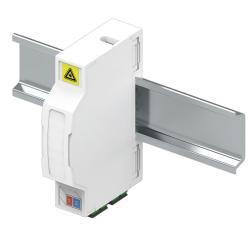

Hinged protective lid, providing easy access to the panel.
- Extremely compact and clever design that provides swift and easy installation.
- Accommodates two optical adapters and comes with colour coded optical access ports.
- Delivered empty or with adaptor(s) and/or with pigtail(s) in a suitable box.



# enlighten OPTICAL PASSIVES / FTTH OUTLET SERIES

| GENERAL               |                      |                    |                 |
|-----------------------|----------------------|--------------------|-----------------|
| Dimension (LxWxH)     | 85 x 60.58 x 18.5 mm | Weight             | 35 g            |
| Material              | ABS + PC             | Supported adaptors | SC, LC          |
| Operating temperature | -40 - +85 °C         | Colour             | White (RAL9010) |



FWO6 supports both wall and DIN rail mounting

### MECHANICAL LAYOUT



| ORDERING INFORMATION |                                                                          |
|----------------------|--------------------------------------------------------------------------|
| P/N                  | DESCRIPTION                                                              |
| TEN-FWO6-0           | FTTH Wall Outlet 6 DIN rail without Adapters or Pigtails                 |
| TEN-FWO6-1SCA0       | FTTH Wall Outlet 6 DIN rail with 1 piece SC/APC Adapter and no Pigtails  |
| TEN-FW06-2SCA0       | FTTH Wall Outlet 6 DIN rail with 2 pieces SC/APC Adapter and no Pigtails |



## **TELESTE CORPORATION** www.teleste.com

Enlighten FTTH Outlet Series TEN-FWO6\_200617

Copyright © 2020 Teleste Corpora