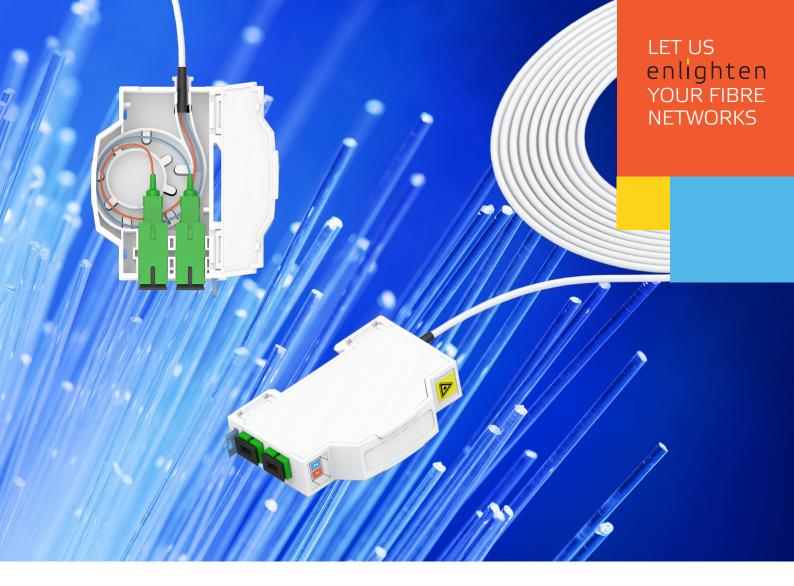

Fibre Outlet Series - TEN-FWO6, 2F SC/LC

# enlighten FTTH WALL OUTLET - TEN-FWO6

This FTTH Wall Outlet is designed to accommodate the termination of installation cables to pigtails and provides an interface between the network and the customer device, it is specifically designed for Din Rail mounting and is particularly suitable for installation in service and riser cupboards of buildings.

## Features

- Fits alongside other similar devices that use standard DIN rail mounting solutions.
- Hinged protective lid, providing easy access to the panel.
- Extremely compact and clever design that provides swift and easy installation.
- Accommodates two optical adapters and comes with colour coded optical access ports.
- Delivered empty or with adaptor(s) and/or with pigtail(s) in a suitable box.