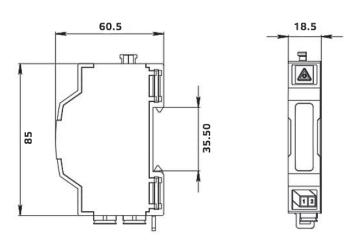

# enlighten OPTICAL PASSIVES / FTTH OUTLET SERIES

| GENERAL               |                      |                    |                 |
|-----------------------|----------------------|--------------------|-----------------|
| Dimension (LxWxH)     | 85 x 60.58 x 18.5 mm | Weight             | 35 g            |
| Material              | ABS + PC             | Supported adaptors | SC, LC          |
| Operating temperature | -40 - +85 °C         | Colour             | White (RAL9010) |

### MECHANICAL LAYOUT

| ORDERING INFORMATION |                                                                          |
|----------------------|--------------------------------------------------------------------------|
| P/N                  | DESCRIPTION                                                              |
| TEN-FWO6-0           | FTTH Wall Outlet 6 DIN rail without Adapters or Pigtails                 |
| TEN-FWO6-1SCA0       | FTTH Wall Outlet 6 DIN rail with 1 piece SC/APC Adapter and no Pigtails  |
| TEN-FW06-2SCA0       | FTTH Wall Outlet 6 DIN rail with 2 pieces SC/APC Adapter and no Pigtails |