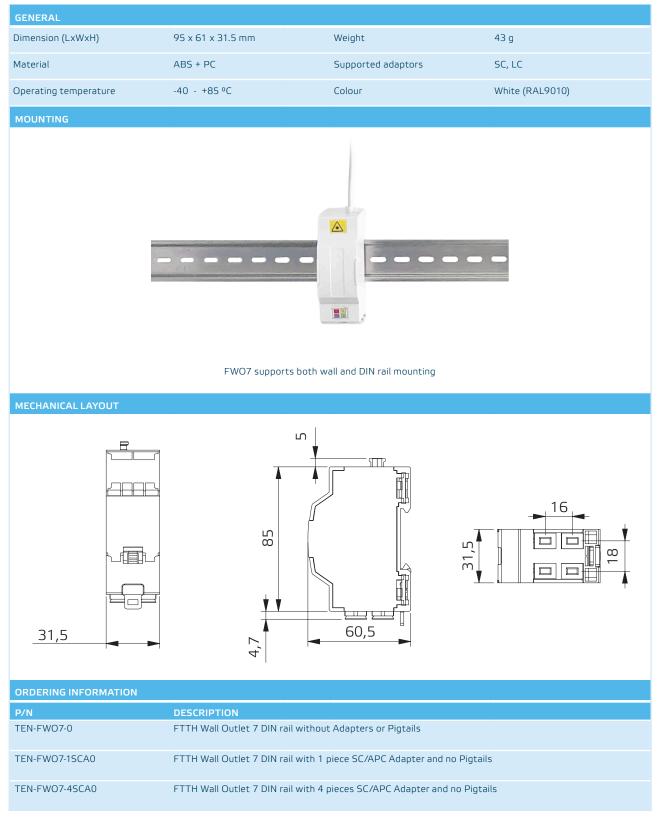

## enlighten FTTH WALL OUTLET - TEN-FWO7

This FTTH Wall Outlet is designed to accommodate the termination of installation cables to pigtails and provides an interface between the network and the customer device, it is specifically designed for Din Rail mounting and is particularly suitable for installation in service and riser cupboards of buildings.

## Features

- Fits alongside other similar devices that use standard DIN rail mounting solutions.
- Hinged protective lids, providing easy access to the panels.
- Extremely compact and clever design that provides swift and easy installation.
- Accommodates four optical adapters and comes with colour coded optical access ports.
- Delivered empty or with adaptor(s) and/or with pigtail(s) in a suitable box.