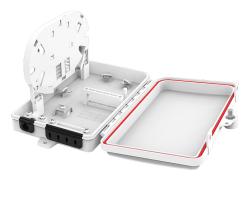

# enlighten TEN-FWB2 Distribution Box - 4F

Designed for outdoor mounting this wall box allows easy connection between feeder cables and subscriber cables. The wall box is equipped with a splice tray and lock for secure fixing of box lid.

### **Features**

- Easy to install and maintain
- Separate tray for ease of splice connections
- Lockable lid to avoid unauthorized access
- High quality plastics
- Multifunctional tray that can accommodate a mini-splitter