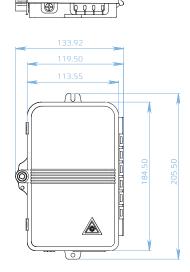

# enlighten OPTICAL PASSIVES / OPTICAL DISTRIBUTION BOX SERIES

| GENERAL                   |                            |                            |                           |
|---------------------------|----------------------------|----------------------------|---------------------------|
| Max. Input Cable Diameter | 10.0 mm                    | Max. Output Cable Diameter | 3.0 mm                    |
| Dimension (LxWxH)         | 205.50 × 119.50 × 37.95 mm | Weight                     | 0.306 kg                  |
| Material                  | PC + ABS plastic           | Supported Adaptors         | SC simplex, LC Duplex     |
| Operating Temperature     | -40 - +80 °C               | IP Protection Class        | IP 65                     |
| Colour                    | White (RAL9010)            | Type of Installation       | Wall-mount and Pole-mount |
| ODDEDING INCODMATION      |                            |                            |                           |