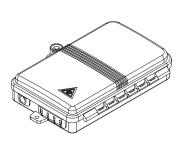

Optical Distribution Box Series - TEN-FWB2, 4F Outdoor

# enlighten TEN-FWB2 Distribution Box - 4F

Designed for outdoor mounting this wall box allows easy connection between feeder cables and subscriber cables. The wall box is equipped with a splice tray and lock for secure fixing of box lid.

### **Features**

- Easy to install and maintain
- Separate tray for ease of splice connections
- Lockable lid to avoid unauthorized access
- High quality plastics
- Multifunctional tray that can accommodate a mini-splitter