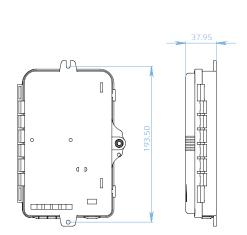

# enlighten OPTICAL PASSIVES / OPTICAL DISTRIBUTION BOX SERIES

| GENERAL                   |                            |                            |                           |
|---------------------------|----------------------------|----------------------------|---------------------------|
| Max. Input Cable Diameter | 10.0 mm                    | Max. Output Cable Diameter | 3.0 mm                    |
| Dimension (LxWxH)         | 205.50 × 119.50 × 37.95 mm | Weight                     | 0.306 kg                  |
| Material                  | PC + ABS plastic           | Supported Adaptors         | SC simplex, LC Duplex     |
| Operating Temperature     | -40 - +80 °C               | IP Protection Class        | IP 65                     |
| Colour                    | White (RAL9010)            | Type of Installation       | Wall-mount and Pole-mount |
| ODDEDING INCODMATION      |                            |                            |                           |