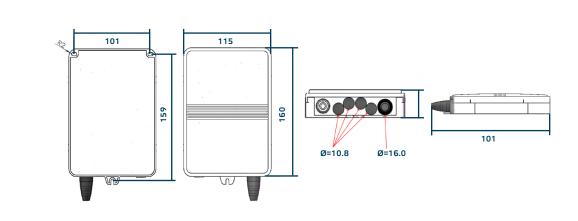

## **FEATURES**

- Conforms to IP55 supports both outdoor and indoor installations.
- Manufactured of UV stabilised material optimal for outdoor installations.
- Input cable enters the box from the bottom. Cables up to 14 mm and tubes up to 16 mm in diameter can be accommodated.
- Fibres are bend managed to a 30 mm minimum bend radius.

| TECHNICAL DATA                      |                                                             |                                       |                             |
|-------------------------------------|-------------------------------------------------------------|---------------------------------------|-----------------------------|
| Number of Splice<br>Trays           | 1                                                           | Maximum Fibre<br>Capacity             | 12                          |
| Maximum Diameter of Input Tube (mm) | 16                                                          | Maximum no. of<br>Input Cables        | 1                           |
| Maximum no. of Output<br>Cables     | 4                                                           | Max. Diameter of<br>Output Cable (mm) | 4.5                         |
| IP Rating                           | 55                                                          | Operating<br>Temperature              | -40 - + 50 °C               |
| Material                            | ABS added<br>with UV<br>resistance<br>material,<br>RAL 7035 | Material of Splice<br>Tray            | ABS Light Grey,<br>RAL 7035 |

**Packaging Dimensions** 121x198x37 Weight (kg) 0,260 (WxHxD, mm)