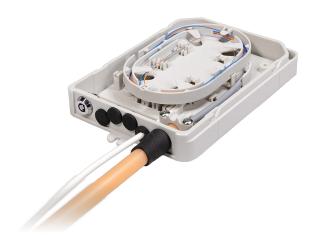

# enlighten COMPACT INTERFACE SPLICE-BOX

Our compact FTTH interface box, TEN-FWB7, comes complete with a single hinged splice tray that enables easy access for working. The splice tray can accommodate up to 12 fusion splice protectors of heat shrink type, 4 in the existing holder and another 8 with an additional plug-in fusion splice holder. Customer drop cables or patch cords exit from the bottom of the unit and are sealed using a split grommet. The box has a removable cover for easy access and fitted with a lock for enhanced security. The unit can be supplied with a keyed lock or a plastic lock which can be turned with a screwdriver.

# ORDERING INFORMATION

FTTH Wall Box 7 supporting 4 splices. Includes one splice tray, a cable entry grommet, 4 drop cable grommets, a lock and keys. TEN-FWB7 / 241070

TEN-FWB7-8tray / 241071 Additional splice tray for 8 splices fitting FTTH Wall Box 7