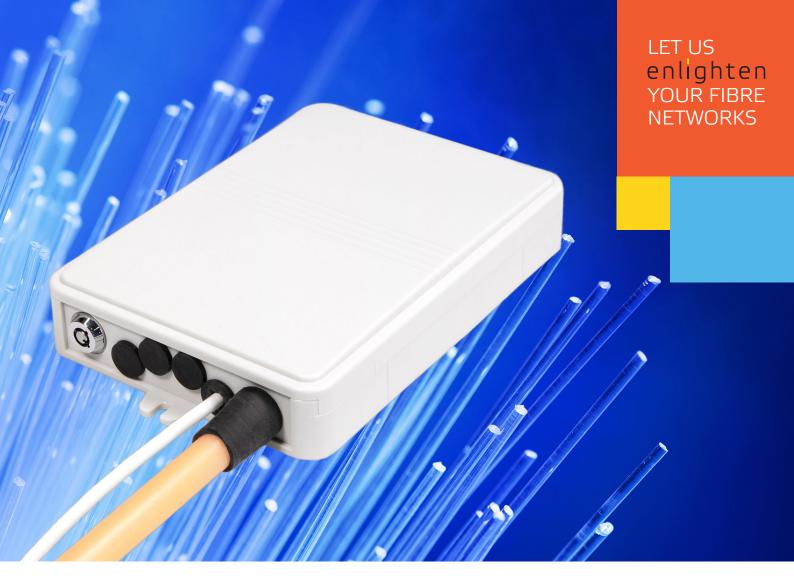

# enlighten COMPACT INTERFACE SPLICE-BOX

Our compact FTTH interface box, TEN-FWB7, comes complete with a single hinged splice tray that enables easy access for working. The splice tray can accommodate up to 12 fusion splice protectors of heat shrink type, 4 in the existing holder and another 8 with an additional plug-in fusion splice holder. Customer drop cables or patch cords exit from the bottom of the unit and are sealed using a split grommet. The box has a removable cover for easy access and fitted with a lock for enhanced security. The unit can be supplied with a keyed lock or a plastic lock which can be turned with a screwdriver.

## **FEATURES**

- Conforms to IP55 supports both outdoor and indoor installations.
- Manufactured of UV stabilised material optimal for outdoor installations.
- Input cable enters the box from the bottom. Cables up to 14 mm and tubes up to 16 mm in diameter can be accommodated.
- Fibres are bend managed to a 30 mm minimum bend radius.