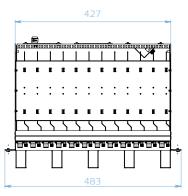

# enlighten OPTICAL PASSIVES / OPTICAL DISTRIBUTION FRAME SERIES

| GENERAL              |                   |                            |                 |
|----------------------|-------------------|----------------------------|-----------------|
| Fibre Capacity       | 12 - 288          | Splice Tray Fibre Capacity | 6 - 12          |
| Dimension (LxDxH)    | 483 x 340 x178 mm | Colour                     | White (RAL9010) |
| Material             | Cold rolled steel | Weight                     | 8.0 kg          |
| Type of Installation | Rack-mount 19"    | IP Protection              | IP20            |
|                      |                   |                            |                 |

### MECHANICAL LAYOUT

| ORDERING INFORMATION |                                                                       |
|----------------------|-----------------------------------------------------------------------|
| CHASSIS:             |                                                                       |
| TEN-ODF5-12FR-MW     | 19" 4U frame to hold 12 slide-in modules, white.                      |
| MODULES:             |                                                                       |
| TEN-ODF5-12SCAP-MW   | 19" 1 module ODF 12 ports with 12 SC/APC adapters and pigtails, white |
| TEN-ODF5-12LCAP-MW   | 19" 1 module ODF 12 ports with 12 LC/APC adapters and pigtails, white |
| TEN-ODF5-12SCUP-MW   | 19" 1 module ODF 12 ports with 12 SC/UPC adapters and pigtails, white |
| TEN-ODF5-12LCUP-MW   | 19" 1 module ODF 12 ports with 12 LC/UPC adapters and pigtails, white |