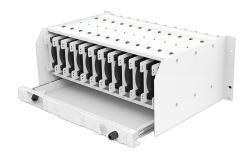

Optical Distribution Frame Series - TEN-ODF5 - 3U Chassis + 1U Drawer

# enlighten **4U ODF - Slidable Drawer**

Telestes Optical Distribution Frames are compact and of high quality providing ease of installation and ultimate design for interconnect or cross-connect applications. TEN-ODF5 is a high density system designed specifically for headends and data centres where material and component quality are paramount.

### **Features**

- High density system equipped with 12 module slots
- Optimal design for headends and data centres
- Various splice/adaptor modules available
- The system is designed with a 1U drawer that conveniently stores/organises over-length cabling