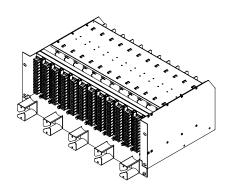

# enlighten **4U ODF - Slidable Drawer**

Telestes Optical Distribution Frames are compact and of high quality providing ease of installation and ultimate design for interconnect or cross-connect applications. TEN-ODF5 is a high density system designed specifically for headends and data centres where material and component quality are paramount.

### **Features**

- High density system equipped with 12 module slots
- Optimal design for headends and data centres
- Various splice/adaptor modules available
- The system is designed with a 1U drawer that conveniently stores/organises over-length cabling