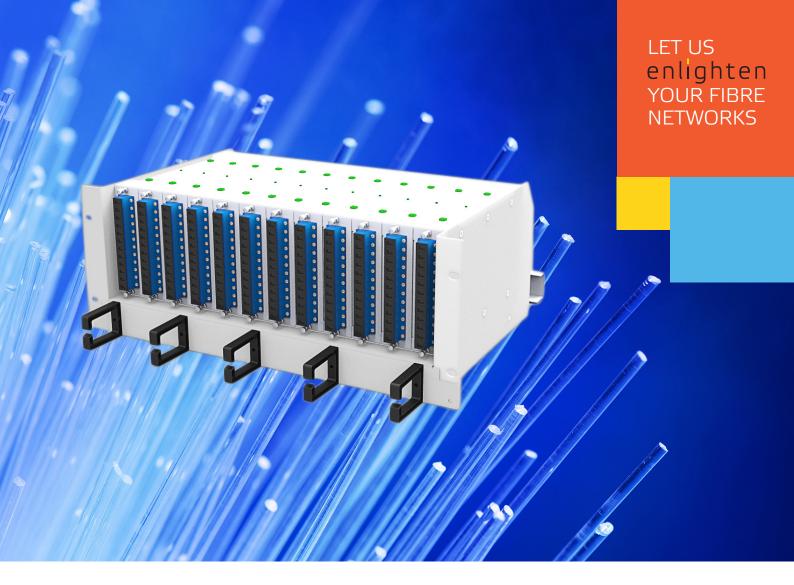

Optical Distribution Frame Series - TEN-ODF5 - 3U Chassis + 1U Drawer

# enlighten **4U ODF - Slidable Drawer**

Telestes Optical Distribution Frames are compact and of high quality providing ease of installation and ultimate design for interconnect or cross-connect applications. TEN-ODF5 is a high density system designed specifically for headends and data centres where material and component quality are paramount.

### **Features**

- High density system equipped with 12 module slots
- Optimal design for headends and data centres
- Various splice/adaptor modules available
- The system is designed with a 1U drawer that conveniently stores/organises over-length cabling