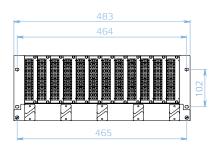

# enlighten OPTICAL PASSIVES / OPTICAL DISTRIBUTION FRAME SERIES

| GENERAL              |                   |                            |                 |
|----------------------|-------------------|----------------------------|-----------------|
| Fibre Capacity       | 12 - 288          | Splice Tray Fibre Capacity | 6 - 12          |
| Dimension (LxDxH)    | 483 x 340 x178 mm | Colour                     | White (RAL9010) |
| Material             | Cold rolled steel | Weight                     | 8.0 kg          |
| Type of Installation | Rack-mount 19"    | IP Protection              | IP20            |
|                      |                   |                            |                 |

### MECHANICAL LAYOUT

| ORDERING INFORMATION |                                                                       |
|----------------------|-----------------------------------------------------------------------|
| CHASSIS:             |                                                                       |
| TEN-ODF5-12FR-MW     | 19" 4U frame to hold 12 slide-in modules, white.                      |
| MODULES:             |                                                                       |
| TEN-ODF5-12SCAP-MW   | 19" 1 module ODF 12 ports with 12 SC/APC adapters and pigtails, white |
| TEN-ODF5-12LCAP-MW   | 19" 1 module ODF 12 ports with 12 LC/APC adapters and pigtails, white |
| TEN-ODF5-12SCUP-MW   | 19" 1 module ODF 12 ports with 12 SC/UPC adapters and pigtails, white |
| TEN-ODF5-12LCUP-MW   | 19" 1 module ODF 12 ports with 12 LC/UPC adapters and pigtails, white |