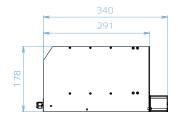

# enlighten OPTICAL PASSIVES / OPTICAL DISTRIBUTION FRAME SERIES

| GENERAL              |                   |                            |                 |
|----------------------|-------------------|----------------------------|-----------------|
| Fibre Capacity       | 12 - 288          | Splice Tray Fibre Capacity | 6 - 12          |
| Dimension (LxDxH)    | 483 x 340 x178 mm | Colour                     | White (RAL9010) |
| Material             | Cold rolled steel | Weight                     | 8.0 kg          |
| Type of Installation | Rack-mount 19"    | IP Protection              | IP20            |
|                      |                   |                            |                 |

### MECHANICAL LAYOUT

| ORDERING INFORMATION |                                                                       |
|----------------------|-----------------------------------------------------------------------|
| CHASSIS:             |                                                                       |
| TEN-ODF5-12FR-MW     | 19" 4U frame to hold 12 slide-in modules, white.                      |
| MODULES:             |                                                                       |
| TEN-ODF5-12SCAP-MW   | 19" 1 module ODF 12 ports with 12 SC/APC adapters and pigtails, white |
| TEN-ODF5-12LCAP-MW   | 19" 1 module ODF 12 ports with 12 LC/APC adapters and pigtails, white |
| TEN-ODF5-12SCUP-MW   | 19" 1 module ODF 12 ports with 12 SC/UPC adapters and pigtails, white |
| TEN-ODF5-12LCUP-MW   | 19" 1 module ODF 12 ports with 12 LC/UPC adapters and pigtails, white |