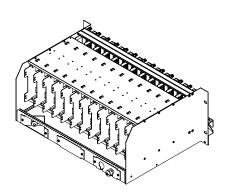

# enlighten **4U ODF - Slidable Drawer**

Telestes Optical Distribution Frames are compact and of high quality providing ease of installation and ultimate design for interconnect or cross-connect applications. TEN-ODF5 is a high density system designed specifically for headends and data centres where material and component quality are paramount.

### **Features**

- High density system equipped with 12 module slots
- Optimal design for headends and data centres
- Various splice/adaptor modules available
- The system is designed with a 1U drawer that conveniently stores/organises over-length cabling