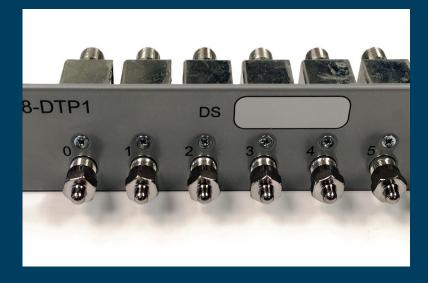

#### **Patch Panel Assemblies**

Custom panel layouts and designs for specific needs and solutions. We can offer a wide selection of colours and incorporate logos to keep with existing product design schemes.