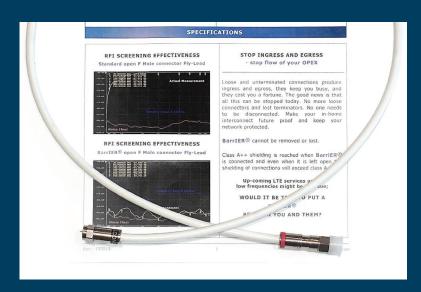

#### **Custom Solutions**

We specialise in bespoke customer design solutions. E.g. a unique galvanic isolated flylead solution incorporating custom shrink capabilities to protect the connectors.

#### Fly-leads

Our individual cables for interfacing equipment and components. A bespoke service to design and build customer products with a selection of length, cable, connector, colour choices and labelling solutions.