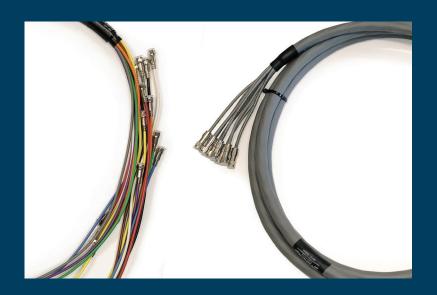

#### Cable Assemblies

Design and manufacture of custom cable assemblies.

- 5 & 10 core cable and other variants
- RG6
- RG59
- Mini RG59
- High quality connectors
- Custom labelling and shrink capabilities

#### Fly-leads

Our individual cables for interfacing equipment and components. A bespoke service to design and build customer products with a selection of length, cable, connector, colour choices and labelling solutions.