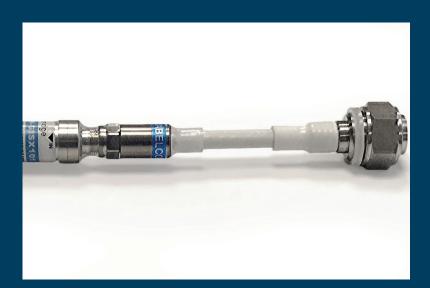

#### **Custom Solutions**

We specialise in bespoke customer design solutions. E.g. a unique galvanic isolated flylead solution incorporating custom shrink capabilities to protect the connectors.

#### Fly-leads

Our individual cables for interfacing equipment and components. A bespoke service to design and build customer products with a selection of length, cable, connector, colour choices and labelling solutions.