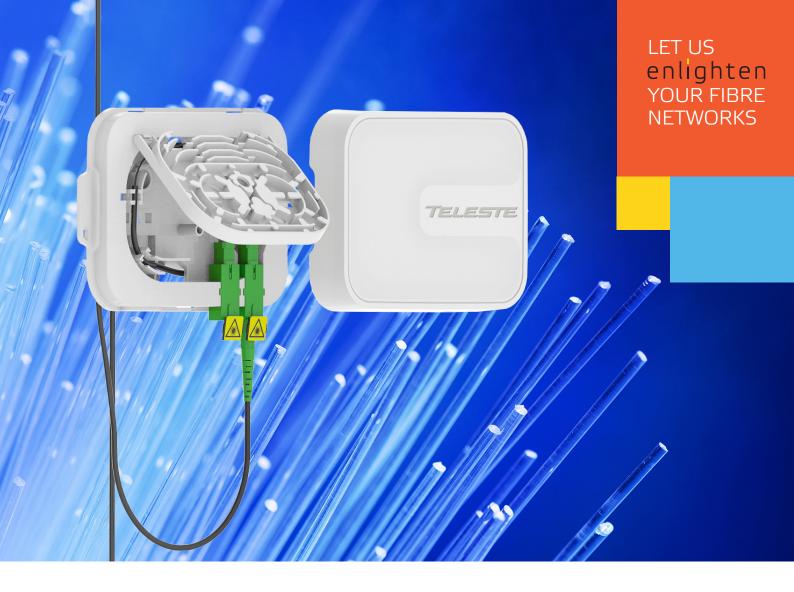

## enlighten FTTH WALL OUTLET - TEN-FWO9

The TEN-FWO9 is a unique fibre wall outlet designed for easy installation and customer connection. Up to 4 fibre splice connections can be made in the hinged tray and the unit has separate spaces for incoming and customer connection cable management.

## Features

- 2 SC/APC adapters
- Mounting Kit: including screws for wood
- Hinged Fibre tray to hold up to 4 fusion splice protectors
- Fibre cable/micro-duct entry fixing
- Multiple Fibre cable entry points
- Fibre user accessible protection via secured cover
- Laser safety by hinged shutters with protection stickers on the backplate/housing

FTTH Wall Outlet with SC/APC shuttered adapter and SC/APC pigtail