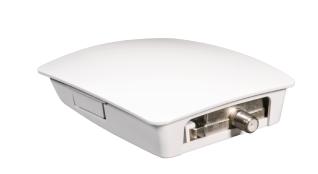

### SPLITTER PLASTIC COVER FOR BASIC-LINE AND 3D-LINE SERIES

# PLASTIC COVER that...

...blends design and userfriendliness into one product, intended for both residential and business environments having a compact and low-profile footprint, providing multiple coaxial cable entry points.

...specifically adapted for

**BASIC-LINE** 

and

**3D-LINE** 

passives...