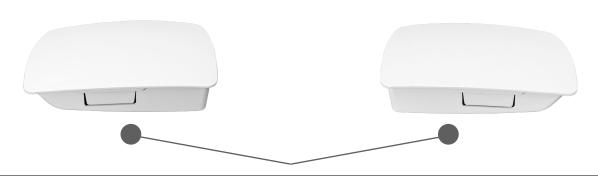

## INSTALLATION of the plastic cover

### To open the plastic cover push the latches from both sides and take the lid off

INSTALLATION

of 3D-Line passives

stress