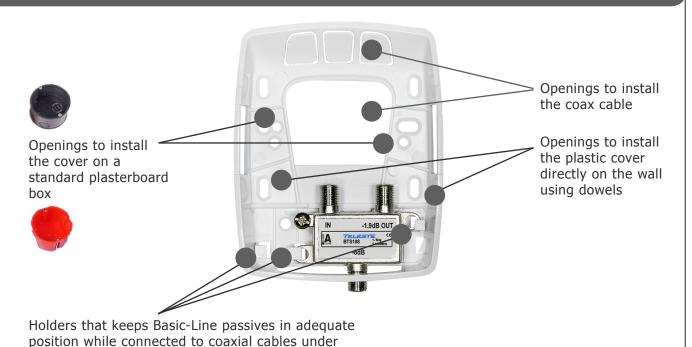

### **SPECIFICATIONS**

| GENERAL                                                                                                                                                                                                                                                                                                                                                                                                                                                                                                                                                                                                                                                                                                                                                                                                                                                                                                                                                                                                                                                                                                                                                                                                                                                                                                                                                                                                                                                                                                                                                                                                                                                                                                                                                                                                                                                                                                                                                                                                                                                                                                                        |                           |  |
|--------------------------------------------------------------------------------------------------------------------------------------------------------------------------------------------------------------------------------------------------------------------------------------------------------------------------------------------------------------------------------------------------------------------------------------------------------------------------------------------------------------------------------------------------------------------------------------------------------------------------------------------------------------------------------------------------------------------------------------------------------------------------------------------------------------------------------------------------------------------------------------------------------------------------------------------------------------------------------------------------------------------------------------------------------------------------------------------------------------------------------------------------------------------------------------------------------------------------------------------------------------------------------------------------------------------------------------------------------------------------------------------------------------------------------------------------------------------------------------------------------------------------------------------------------------------------------------------------------------------------------------------------------------------------------------------------------------------------------------------------------------------------------------------------------------------------------------------------------------------------------------------------------------------------------------------------------------------------------------------------------------------------------------------------------------------------------------------------------------------------------|---------------------------|--|
| <b>Dimensions</b> (h x w x d)                                                                                                                                                                                                                                                                                                                                                                                                                                                                                                                                                                                                                                                                                                                                                                                                                                                                                                                                                                                                                                                                                                                                                                                                                                                                                                                                                                                                                                                                                                                                                                                                                                                                                                                                                                                                                                                                                                                                                                                                                                                                                                  | 122,7 x 99,9 x<br>27,7 mm |  |
| Weight                                                                                                                                                                                                                                                                                                                                                                                                                                                                                                                                                                                                                                                                                                                                                                                                                                                                                                                                                                                                                                                                                                                                                                                                                                                                                                                                                                                                                                                                                                                                                                                                                                                                                                                                                                                                                                                                                                                                                                                                                                                                                                                         | 0,047 kg                  |  |
| Material                                                                                                                                                                                                                                                                                                                                                                                                                                                                                                                                                                                                                                                                                                                                                                                                                                                                                                                                                                                                                                                                                                                                                                                                                                                                                                                                                                                                                                                                                                                                                                                                                                                                                                                                                                                                                                                                                                                                                                                                                                                                                                                       | ABS                       |  |
| Color                                                                                                                                                                                                                                                                                                                                                                                                                                                                                                                                                                                                                                                                                                                                                                                                                                                                                                                                                                                                                                                                                                                                                                                                                                                                                                                                                                                                                                                                                                                                                                                                                                                                                                                                                                                                                                                                                                                                                                                                                                                                                                                          | White                     |  |
| N 1580 OF A 2000 |                           |  |
|                                                                                                                                                                                                                                                                                                                                                                                                                                                                                                                                                                                                                                                                                                                                                                                                                                                                                                                                                                                                                                                                                                                                                                                                                                                                                                                                                                                                                                                                                                                                                                                                                                                                                                                                                                                                                                                                                                                                                                                                                                                                                                                                |                           |  |

## INSTALLATION of the plastic cover

### To open the plastic cover push the latches from both sides and take the lid off

INSTALLATION

of 3D-Line passives

stress