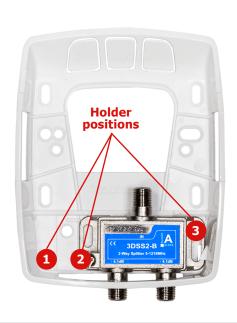

#### **3D-LINE 2-WAY SPLITTERS AND 1-WAY TAPS**

To install the passive element please remove the holders marked 2 and 3 at the right-hand side

### 3D-LINE 3&4-WAY SPLITTERS AND 2&3-WAY TAPS

To install the passive element please remove the holders marked 1,2 and 3