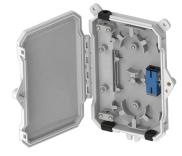

# enlighten FTTH OUTLET - TEN-FWO12E

The TEN-FWO12E is an external version of the TEN-FWO12 FTTH Wall Outlet, which is designed to allow individual fibres to be exited to serve a property via a window cut in a fibre cable. It is designed for outdoor mounting applications, and is IP65 rated and equipped so that the connection of the fibre cables are safe and simple, and the overall installation becomes aesthetically pleasing. SC simplex and LC duplex adapters are supported along with spare fibre management.

### **Features**

- Suitable for Outdoors mounting, IP65 rated
- Hinged lid with secure catches and optional locking screw
- Supports both SC Simplex and LC Duplex adaptors
- Delivered empty or with adaptor and/or with piqtail(s) in a suitable box