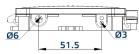

# enlighten OPTICAL PASSIVES / FTTH OUTLET SERIES

| GENERAL               |                     |                    |                |
|-----------------------|---------------------|--------------------|----------------|
| Dimension (LxWxH)     | 155.5 x 107 x 20 mm | IP Rating          | IP65           |
| Material              | PC + ABS            | Supported Adaptors | SC, LC         |
| Operating Temperature | -40 - +85 °C        | Colour             | White or Black |