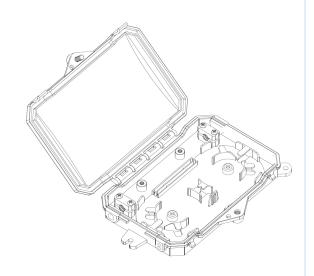

# enlighten FTTH OUTLET - TEN-FWO12E

The TEN-FWO12E is an external version of the TEN-FWO12 FTTH Wall Outlet, which is designed to allow individual fibres to be exited to serve a property via a window cut in a fibre cable. It is designed for outdoor mounting applications, and is IP65 rated and equipped so that the connection of the fibre cables are safe and simple, and the overall installation becomes aesthetically pleasing. SC simplex and LC duplex adapters are supported along with spare fibre management.

### **Features**

- Suitable for Outdoors mounting, IP65 rated
- Hinged lid with secure catches and optional locking screw
- Supports both SC Simplex and LC Duplex adaptors
- Delivered empty or with adaptor and/or with piqtail(s) in a suitable box