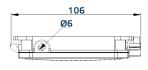

# enlighten OPTICAL PASSIVES / FTTH OUTLET SERIES

| GENERAL               |                     |                    |                |
|-----------------------|---------------------|--------------------|----------------|
| Dimension (LxWxH)     | 155.5 x 107 x 20 mm | IP Rating          | IP65           |
| Material              | PC + ABS            | Supported Adaptors | SC, LC         |
| Operating Temperature | -40 - +85 °C        | Colour             | White or Black |