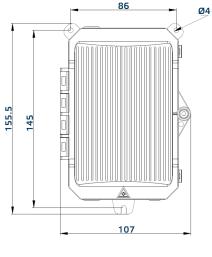

# enlighten OPTICAL PASSIVES / FTTH OUTLET SERIES

| GENERAL               |                     |                    |                |
|-----------------------|---------------------|--------------------|----------------|
| Dimension (LxWxH)     | 155.5 x 107 x 20 mm | IP Rating          | IP65           |
| Material              | PC + ABS            | Supported Adaptors | SC, LC         |
| Operating Temperature | -40 - +85 °C        | Colour             | White or Black |