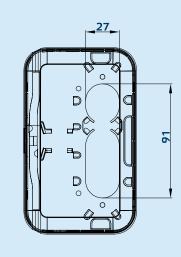

# enlighten FTTH FIBRE OUTLET - TEN-FWO12

This Wall Outlet is designed to allow individual fibres to be exited to serve a property via a window cut in a fibre cable. SC simplex and LC duplex adapters are supported along with spare fibre management.

### **Features**

- The outlet is suitable for FTTH applications in both Multi Dwelling Units (MDU) and Single Dwelling Units (SDU)
- Compact two-parts design (body and cover), suitable for swift and easy wall mount
- Supports both SC Simplex and LC Duplex adaptors
- Delivered empty or with adaptor and/or with pigtail(s) in a suitable box

## enlighten OPTICAL PASSIVES / FTTH OUTLET SERIES

| GENERAL               |                  |                    |        |
|-----------------------|------------------|--------------------|--------|
| Dimension (LxWxH)     | 149 x 90 x 17 mm | IP Rating          | IP20   |
| Material              | PC + ABS         | Supported Adaptors | SC, LC |
| Operating Temperature | -40 - +85 °C     | Colour             | White  |