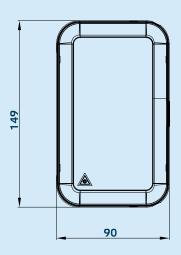

## enlighten OPTICAL PASSIVES / FTTH OUTLET SERIES

| GENERAL               |                  |                    |        |
|-----------------------|------------------|--------------------|--------|
| Dimension (LxWxH)     | 149 x 90 x 17 mm | IP Rating          | IP20   |
| Material              | PC + ABS         | Supported Adaptors | SC, LC |
| Operating Temperature | -40 - +85 °C     | Colour             | White  |