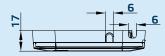

## enlighten OPTICAL PASSIVES / FTTH OUTLET SERIES

| GENERAL               |                  |                    |        |
|-----------------------|------------------|--------------------|--------|
| Dimension (LxWxH)     | 149 x 90 x 17 mm | IP Rating          | IP20   |
| Material              | PC + ABS         | Supported Adaptors | SC, LC |
| Operating Temperature | -40 - +85 °C     | Colour             | White  |