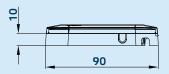

## enlighten OPTICAL PASSIVES / FTTH OUTLET SERIES

| GENERAL               |                  |                    |        |
|-----------------------|------------------|--------------------|--------|
| Dimension (LxWxH)     | 149 x 90 x 17 mm | IP Rating          | IP20   |
| Material              | PC + ABS         | Supported Adaptors | SC, LC |
| Operating Temperature | -40 - +85 °C     | Colour             | White  |