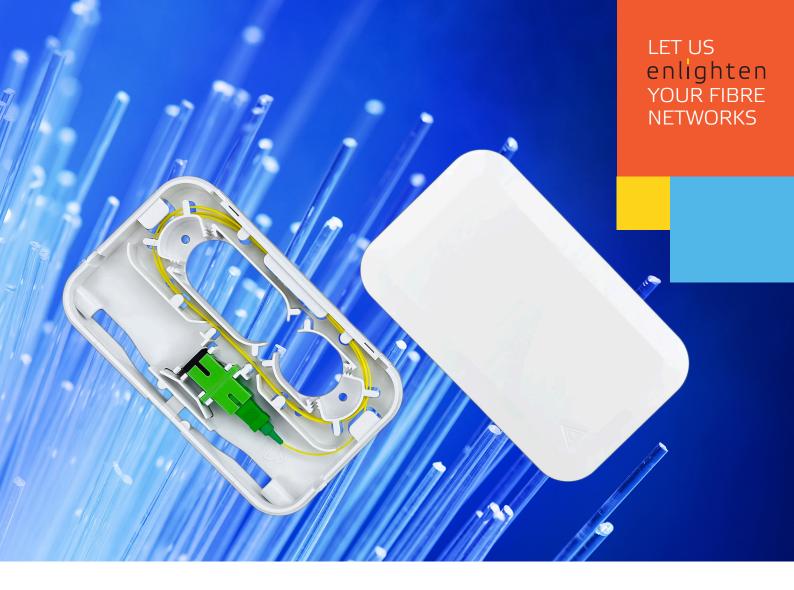

Fibre Outlet Series - TEN-FWO12, 2F SC/LC

# enlighten FTTH FIBRE OUTLET - TEN-FWO12

This Wall Outlet is designed to allow individual fibres to be exited to serve a property via a window cut in a fibre cable. SC simplex and LC duplex adapters are supported along with spare fibre management.

### **Features**

- The outlet is suitable for FTTH applications in both Multi Dwelling Units (MDU) and Single Dwelling Units (SDU)
- Compact two-parts design (body and cover), suitable for swift and easy wall mount
- Supports both SC Simplex and LC Duplex adaptors
- Delivered empty or with adaptor and/or with pigtail(s) in a suitable box