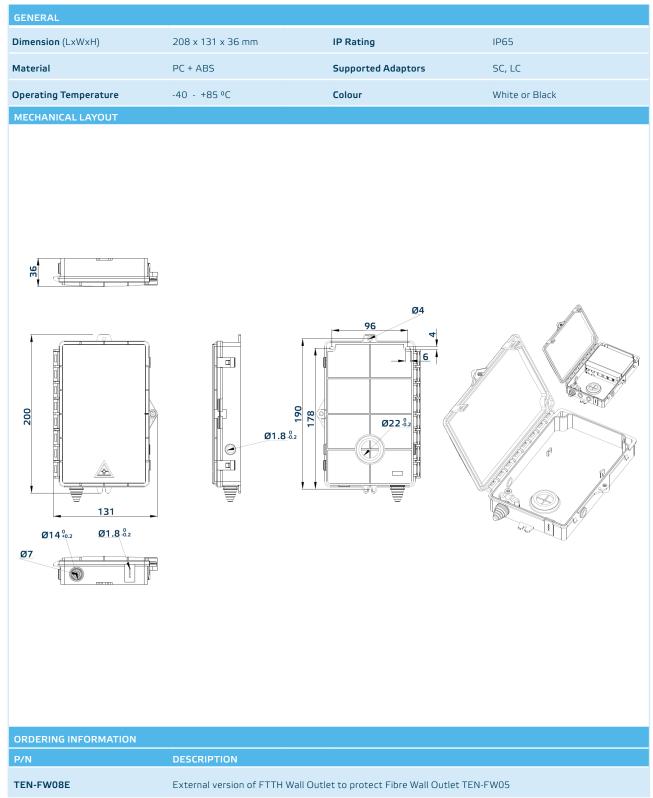

## enlighten FTTH OUTLET - TEN-FW08E

The TEN-FWO8E is an external version of the TEN-FWO8 FTTH Wall Outlet, which is designed to protect the Fibre Wall Outlet TEN-FWO5. It is designed for outdoor mounting applications, and is IP65 rated and equipped so that the connection of the fibre cables is safe and simple, and the overall installation is aesthetically pleasing. The TEN-FWO8E is designed to manage, protect and conceal customer drop cabling and connections. It prevents unwanted access and tampering of the cabling connections.

## Features

- Suitable for Outdoors mounting, IP65 rated
- Hinged lid with secure catches and optional locking screw
- Easy to install and use
- Safe and secure fibre cable management