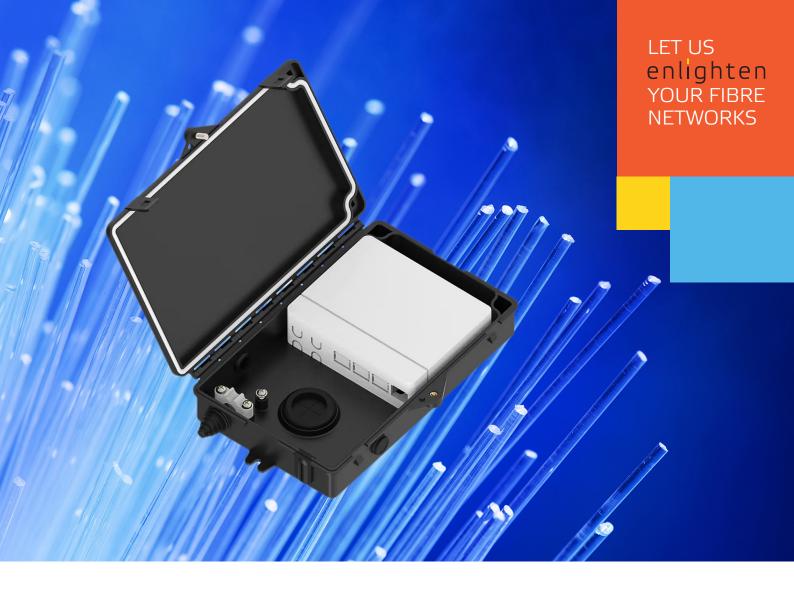

Enlighten Outlet Series - TEN-FW08E - Outdoor

## enlighten FTTH OUTLET - TEN-FW08E

The TEN-FWO8E is an external version of the TEN-FWO8 FTTH Wall Outlet, which is designed to protect the Fibre Wall Outlet TEN-FWO5. It is designed for outdoor mounting applications, and is IP65 rated and equipped so that the connection of the fibre cables is safe and simple, and the overall installation is aesthetically pleasing. The TEN-FWO8E is designed to manage, protect and conceal customer drop cabling and connections. It prevents unwanted access and tampering of the cabling connections.

## Features

- Suitable for Outdoors mounting, IP65 rated
- Hinged lid with secure catches and optional locking screw
- Easy to install and use
- Safe and secure fibre cable management