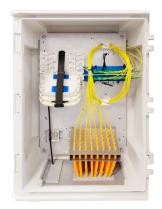

## Features

- Supports up to 48 customer connection points
- Hosts up to 6 1 x 8 Splitters
- Hosts up to 2 Network side and 6 Customer side splice trays
- 48 individual Subscriber micro-ducts management
- Bracket to mount in underground chamber
- Separate cable management bracket for chamber mounting