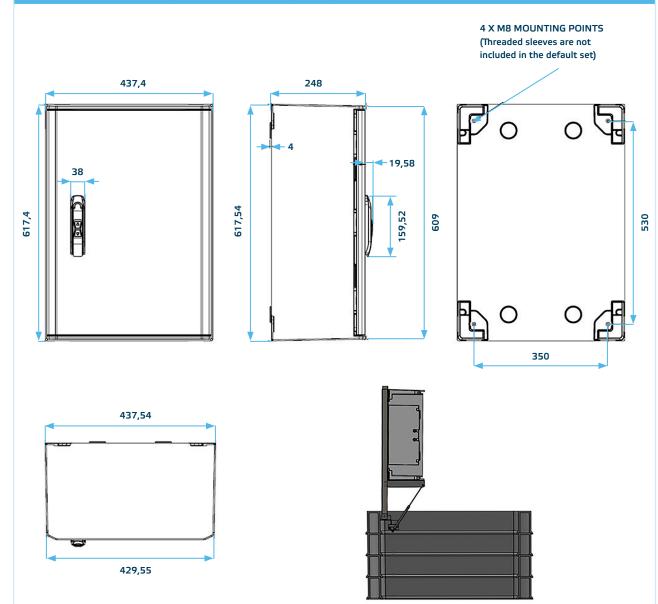

## enlighten POINT OF CONNECTION PLATFORMS / UNDERGROUND PoC

| GENERAL           |                         |          |                          |
|-------------------|-------------------------|----------|--------------------------|
| ENCLOSURE         |                         |          |                          |
| Dimension (DxWxH) | 248 x 437.54 x 617.4 mm | Rating   | IP66, IK10               |
| Material          | Polyester               | Colour   | RAL 7035                 |
| MOUNTING FRAME    |                         |          |                          |
| Frame             | Base Unit               | Material | 2.0mm Galvanised Steel   |
|                   | Lifting Unit            | Material | 1.5mm Stainless Steel    |
| Lifting Mechanism | Screw Thread            | Material | 19mm Stainless Steel Rod |
| MECHANICAL LAYOUT |                         |          |                          |