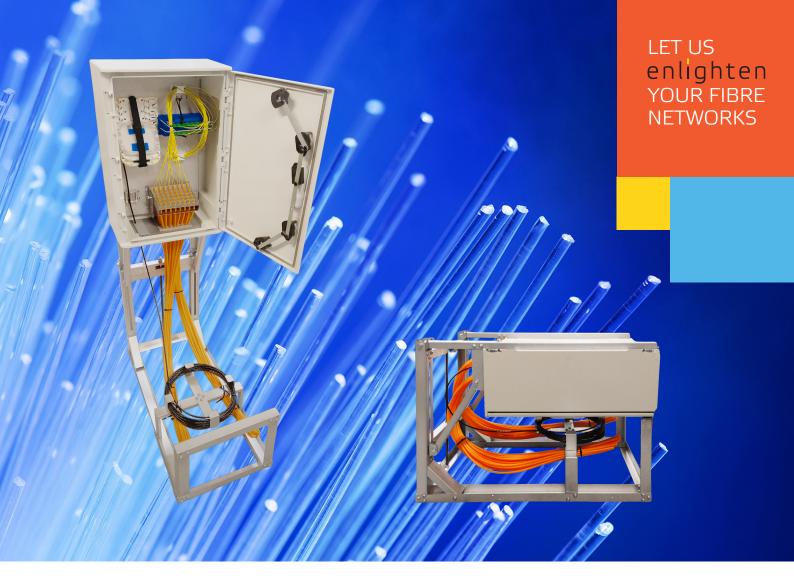

Pre-Assembled Network Solutions - Point of Connection Platform

## enlighten **UPoC – Underground PoC**

Teleste tailor made solution for underground placement of Point of Connection Platforms. Designed to fit into existing underground chambers where normal cabinet solutions are not possible or allowed.

## Features

- Supports up to 48 customer connection points
- Hosts up to 6 1 x 8 Splitters
- Hosts up to 2 Network side and 6 Customer side splice trays
- 48 individual Subscriber micro-ducts management
- Bracket to mount in underground chamber
- Separate cable management bracket for chamber mounting