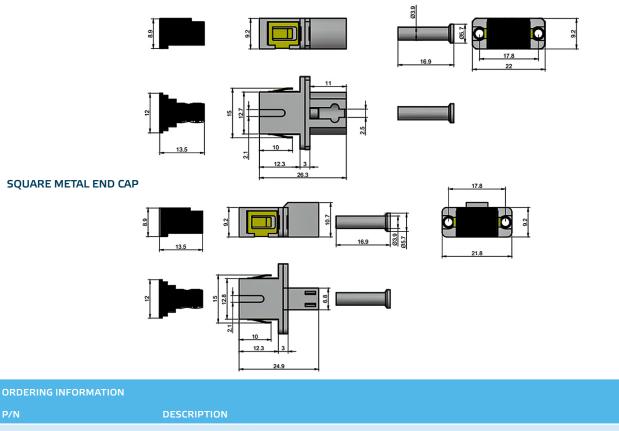

Adapter Series - TEN-A13SxMB - SC/APC LC/APC - Square metal, Round metal

### ROUND METAL END CAP

| TEN-A13SSMB | Adapter SC/APC LC/APC simplex square metal end cap |
|-------------|----------------------------------------------------|
|             |                                                    |

TEN-A13SRMB

Adapter SC/APC LC/APC simplex round metal end cap