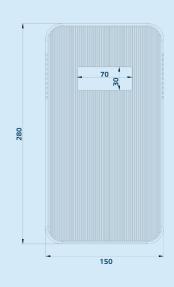

# enlighten OPTICAL PASSIVES / ONU MOUNTING AND PROTECTION

| GENERAL              |                                                                                                                                                                            |
|----------------------|----------------------------------------------------------------------------------------------------------------------------------------------------------------------------|
| Style                | Portrait format – Rectangular in profile                                                                                                                                   |
| Dimensions (approx.) | Height – 280mm (TBD but to accommodate ONT height 135mm)<br>Width – 150mm (TBD but to accommodate ONT width 135mm)<br>Depth – 38mm (TBD but to accommodate ONT depth 33mm) |
| Customer Connection  | 1 Ethernet cable<br>1 Power cable                                                                                                                                          |
| Mounting/Fixing      | To use existing wall box fixing centres of 60.3mm (3.5mm screws)  Note: metal and plastic versions of back box have same fixing centres                                    |
| Splicing             | Positions to splice 1 incoming fibre onto a pigtail                                                                                                                        |
| Cable Entry Ports    | 1 in base for entry of 1 fibre cable from existing back box                                                                                                                |
| Material             | Plastic<br>Colour White                                                                                                                                                    |
| Cover                | Clips onto Mounting Plate securely and support weight of ONT<br>To have 2 sets of mounting feet<br>1 set fixing feet at 60mm centres<br>1 set fixing feet at 85mm centres  |

### MECHANICAL LAYOUT