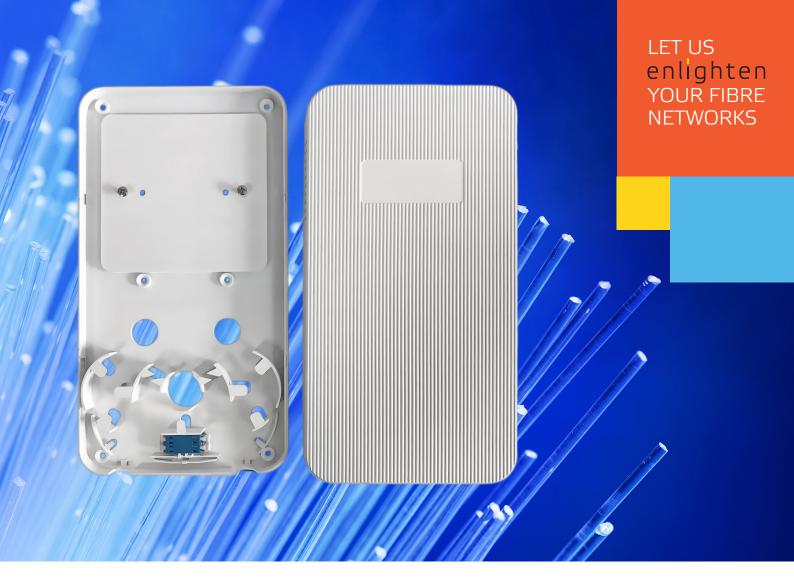

# enlighten ONU Secure Mounting Box

This mounting box is designed to prevent accidental damage or interference to ONUs when installed inside a property. It also provides support for incoming cable management and fibre splicing, all held discretely under a cover which forms the basis to mount the ONU on to. The mounting box is designed to fit over existing wall mounting boxes and use the same fixing centres to attach this mounting plate in place of the existing wall box cover.

### **Features**

- Prevents accidental damage or interference to ONU.
- Secure ONU mounting onto a wall.
- Supports different size ONU's.
- Multiple ONU securing points.
- Incoming fibre cable management & spare coiling.
- Fibre splice holder position.
- Fits onto back box using same fixing positions.
- Supports Ethernet cable connection to ONU
- Supports Power cable connection to ONU