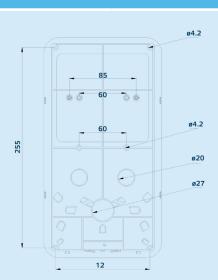

# enlighten OPTICAL PASSIVES / ONU MOUNTING AND PROTECTION

| GENERAL              |                                                                                                                                                                            |
|----------------------|----------------------------------------------------------------------------------------------------------------------------------------------------------------------------|
| Style                | Portrait format – Rectangular in profile                                                                                                                                   |
| Dimensions (approx.) | Height – 280mm (TBD but to accommodate ONT height 135mm)<br>Width – 150mm (TBD but to accommodate ONT width 135mm)<br>Depth – 38mm (TBD but to accommodate ONT depth 33mm) |
| Customer Connection  | 1 Ethernet cable<br>1 Power cable                                                                                                                                          |
| Mounting/Fixing      | To use existing wall box fixing centres of 60.3mm (3.5mm screws)  Note: metal and plastic versions of back box have same fixing centres                                    |
| Splicing             | Positions to splice 1 incoming fibre onto a pigtail                                                                                                                        |
| Cable Entry Ports    | 1 in base for entry of 1 fibre cable from existing back box                                                                                                                |
| Material             | Plastic<br>Colour White                                                                                                                                                    |
| Cover                | Clips onto Mounting Plate securely and support weight of ONT<br>To have 2 sets of mounting feet<br>1 set fixing feet at 60mm centres<br>1 set fixing feet at 85mm centres  |

### MECHANICAL LAYOUT