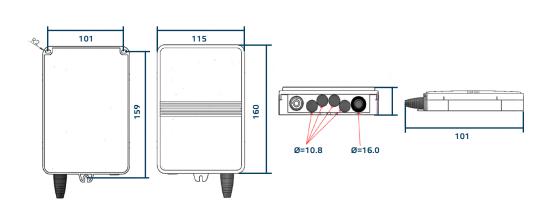

## DIMENSIONS (mm)

| TECHNICAL DATA                      |                                        |                                    |                             |
|-------------------------------------|----------------------------------------|------------------------------------|-----------------------------|
| Number of splice trays              | 1                                      | Maximum fibre capacity             | 8                           |
| Maximum diameter of input tube (mm) | 14                                     | Maximum no. of input cables        | 1                           |
| Maximum no. of output cables        | 4                                      | Max. diameter of output cable (mm) | 7                           |
| Splitter support                    | PLC 1:2 and 1:4 holders                |                                    |                             |
| IP rating                           | 55                                     | Operating temperature              | -40 - + 85 °C               |
| Material                            | PC+ABS FR (flame retardant)<br>UL94-V0 | Material of splice<br>tray         | ABS Light Grey,<br>RAL 7035 |
| LOGISTIC DATA                       |                                        |                                    |                             |
| Packing dimensions<br>(WxHxD, mm)   | 121 x 198 x 37                         | Packed Weight (kg)                 | 0,276                       |