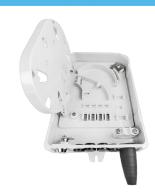

# enlighten Compact Interface Splice-Box

Our compact FTTH interface box, TEN-FWB7, comes complete with a single hinged splice tray that enables easy access for working. The splice tray can accommodate up to 8 fusion splice protectors of heat shrink. It can also be equipped with a PLC 1:2 or 1:4 splitters. Costumers drop cables or patch cords exit from the bottom of the unit and are sealed using a split grommet. The box has a removable cover for easy access and fitted with a lock for enhanced security.

# enlighten / COMPACT INTERFACE SPLICE-BOX - TEN-FWB7

- Conforms to IP55 supports both outdoor and indoor installations.
- Manufactured of UV stabilised material optimal for outdoor installations.
- Input cable enters the box from the bottom. Cables up to 14 mm and tubes up to 14 mm in diameter can be accommodated.
- Fibres are bend managed to a 30 mm minimum bend radius.