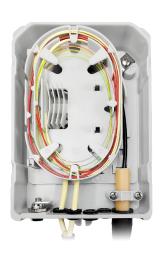

# enlighten Compact Interface Splice-Box

Our compact FTTH interface box, TEN-FWB7, comes complete with a single hinged splice tray that enables easy access for working. The splice tray can accommodate up to 8 fusion splice protectors of heat shrink. It can also be equipped with a PLC 1:2 or 1:4 splitters. Costumers drop cables or patch cords exit from the bottom of the unit and are sealed using a split grommet. The box has a removable cover for easy access and fitted with a lock for enhanced security.

# enlighten / COMPACT INTERFACE SPLICE-BOX - TEN-FWB7

- Conforms to IP55 supports both outdoor and indoor installations.
- Manufactured of UV stabilised material optimal for outdoor installations.
- Input cable enters the box from the bottom. Cables up to 14 mm and tubes up to 14 mm in diameter can be accommodated.
- Fibres are bend managed to a 30 mm minimum bend radius.