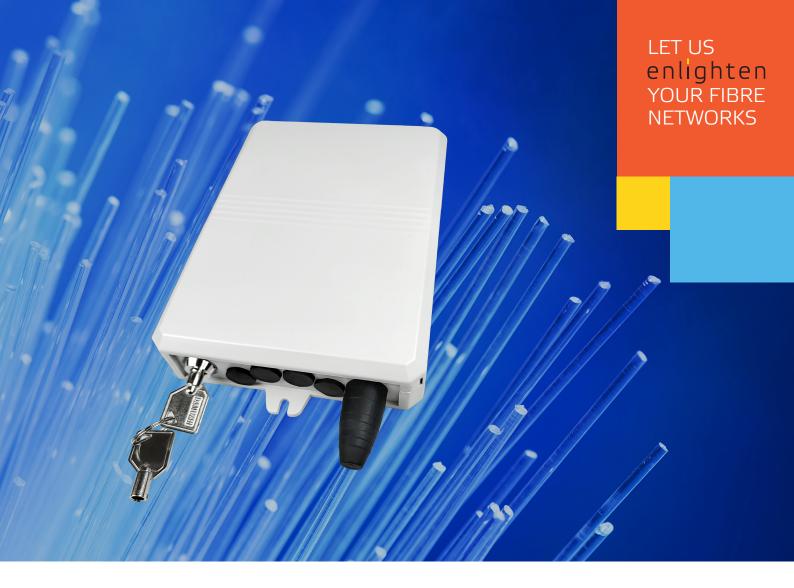

Optical Distribution Box Series - TEN-FWB7, 1-8F Outdoor/Indoor

# enlighten Compact Interface Splice-Box

Our compact FTTH interface box, TEN-FWB7, comes complete with a single hinged splice tray that enables easy access for working. The splice tray can accommodate up to 8 fusion splice protectors of heat shrink. It can also be equipped with a PLC 1:2 or 1:4 splitters. Costumers drop cables or patch cords exit from the bottom of the unit and are sealed using a split grommet. The box has a removable cover for easy access and fitted with a lock for enhanced security.

# enlighten / COMPACT INTERFACE SPLICE-BOX - TEN-FWB7

- Conforms to IP55 supports both outdoor and indoor installations.
- Manufactured of UV stabilised material optimal for outdoor installations.
- Input cable enters the box from the bottom. Cables up to 14 mm and tubes up to 14 mm in diameter can be accommodated.
- Fibres are bend managed to a 30 mm minimum bend radius.