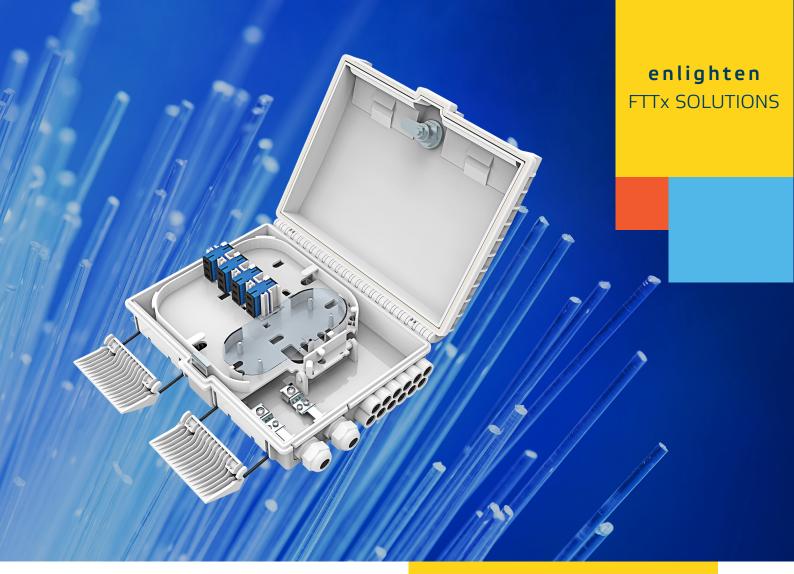

# enlighten 12F FTTH WALL ENCLOSURE

The TEN-FWB6 is specifically engineered for outdoor installations, providing a convenient solution allowing easy connection between feeder cables and subscriber cables. Beyond streamlining the connection process, its design places a strong emphasis on durability and security. This makes it an optimal choice for a variety of outdoor mounting scenarios.

### Features

- 2 inlets and 12 outlet drop ports.
- Easy to install and maintain.
- Separate cup-joint way for placing the feeder cable. Separate tray for ease of splice connections.
- Lockable lid to avoid unauthorized access.
- Designed for long term performance waterproof, dustproof and manufactured in anti-aging material the Teleste TEN-FWB6 is an optimal, rugged IP65 connectivity solution.