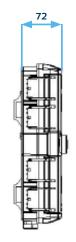

#### enlighten FTTX PASSIVES / OPTICAL DISTRIBUTION BOX SERIES

| GENERAL               |                   |                        |                       |
|-----------------------|-------------------|------------------------|-----------------------|
| Max. input cable dia. | 18 mm             | Max. output cable dia. | 4.5 mm                |
| Dimension (LxWxH)     | 250 x 190 x 72 mm | Weight                 | 0.40 kg               |
| Material              | PC + ABS          | Supported adaptors     | SC simplex, LC Duplex |
| UV Protection         | Yes               | Flame Retardant        | UL94                  |
| Operating temperature | -40 - +80 °C      | IP protection class    | IP 65                 |
| Colour                | White (RAL9010)   | Type of installation   | Wall- and Pole-mount  |