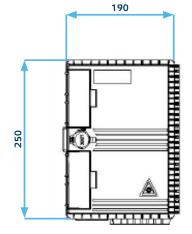

#### enlighten FTTX PASSIVES / OPTICAL DISTRIBUTION BOX SERIES

| GENERAL               |                   |                        |                       |
|-----------------------|-------------------|------------------------|-----------------------|
| Max. input cable dia. | 18 mm             | Max. output cable dia. | 4.5 mm                |
| Dimension (LxWxH)     | 250 x 190 x 72 mm | Weight                 | 0.40 kg               |
| Material              | PC + ABS          | Supported adaptors     | SC simplex, LC Duplex |
| UV Protection         | Yes               | Flame Retardant        | UL94                  |
| Operating temperature | -40 - +80 °C      | IP protection class    | IP 65                 |
| Colour                | White (RAL9010)   | Type of installation   | Wall- and Pole-mount  |