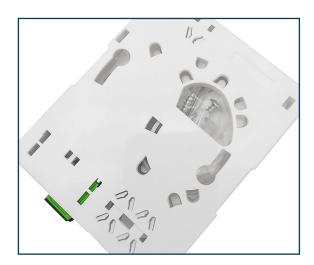

# enlighten **TEN-FWO10 -** FTTH Wall Outlet

This FTTH wall outlet is designed to hold up to 1 subscriber and is used as a termination point for the drop cable to connect with patchcable in FTTH indoor application. It integrates fiber splicing, termination, storage and cable connection in one solid protection box.

## **Features**

- Small size and light weight
- Water-proof design
- Mounting Kit
- Easy to install and use
- Double-layer design for easier installation and maintenance
- Lock provided for extra security
- Cable entry from bottom or top