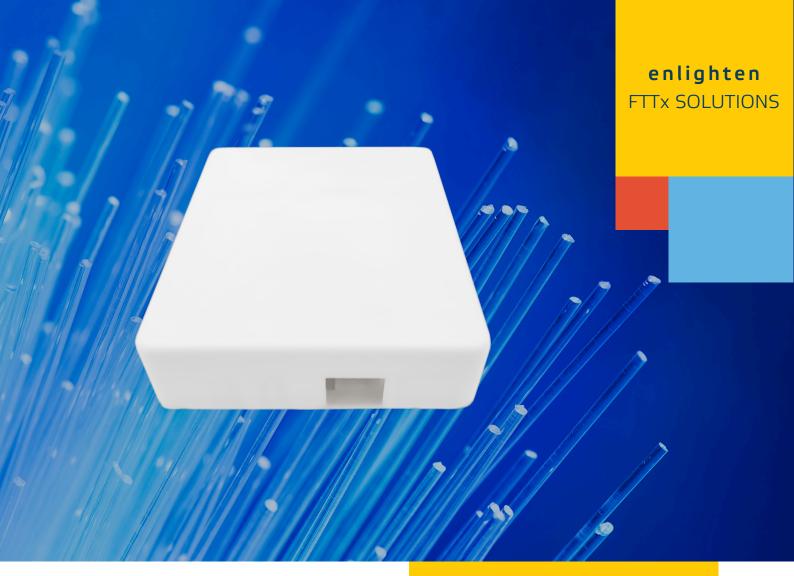

# enlighten **TEN-FWO10 -** FTTH Wall Outlet

This FTTH wall outlet is designed to hold up to 1 subscriber and is used as a termination point for the drop cable to connect with patchcable in FTTH indoor application. It integrates fiber splicing, termination, storage and cable connection in one solid protection box.