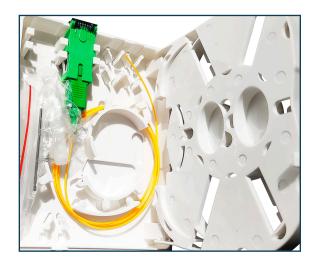

# enlighten **TEN-FWO10 -** FTTH Wall Outlet

This FTTH wall outlet is designed to hold up to 1 subscriber and is used as a termination point for the drop cable to connect with patchcable in FTTH indoor application. It integrates fiber splicing, termination, storage and cable connection in one solid protection box.

## **Features**

- Small size and light weight
- Water-proof design
- Mounting Kit
- Easy to install and use
- Double-layer design for easier installation and maintenance
- Lock provided for extra security
- Cable entry from bottom or top