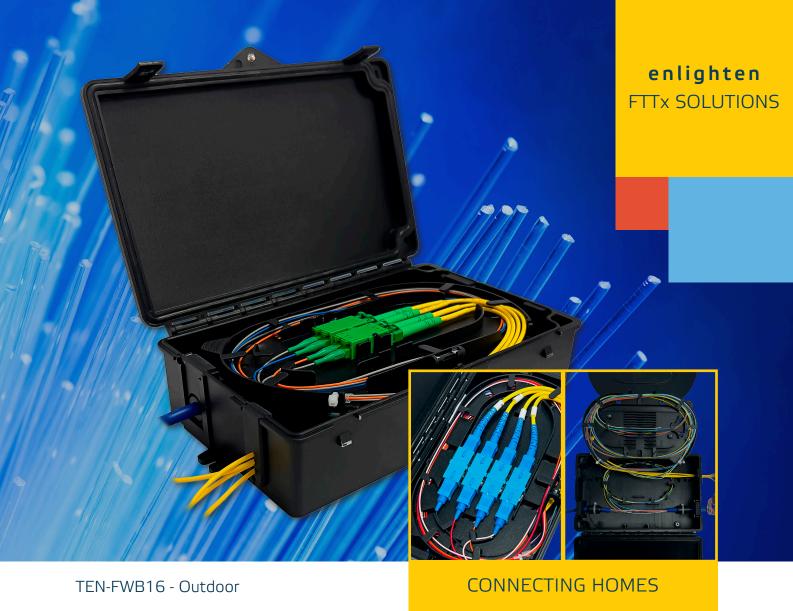

# enlighten **TEN-FWB16 -** FTTH Wall Enclosure

The TEN-FWB16 is a small versatile enclosure that supports fibre splicing, splitting and adapters for customer connections. It supports pass through cabling & ducts with a unique gland that allows drop in from the top. With capacity for 20 splices, 4 adapters and 2 splitters, this IP65 enclosure is suitable for a wide variety of applications.

## **Features**

- Suitable for Outdoors mounting, IP65 rated
- Hinged lid with secure catches and optional locking screw
- Supports 16 mm cable/tube entrance / pass through
- New gland design allowing cable/tube assembly from top
- Baseplate for fibre and retention management
- Hinged tray supporting 20 fusion splices (10 double stack)
- Clip on tray lid to protect splices
- 4 SC/Dual LC adapters positions
- Positions for 2 splitters ( 60x4x7mm)