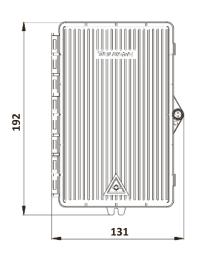

# enlighten FTTx PASSIVES / FTTH WALL ENCLOSURE SERIES

| GENERAL               |                                           |                    |        |
|-----------------------|-------------------------------------------|--------------------|--------|
| Dimension (LxWxH)     | 192 x 131 x 50 mm                         | IP rating          | IP65   |
| Material              | PC + ABS                                  | Supported adaptors | SC, LC |
| Operating temperature | -40 - +85 °C                              | Colour             | Black  |
| Flammability          | Material Flammability Rating HB acc. UL94 |                    |        |