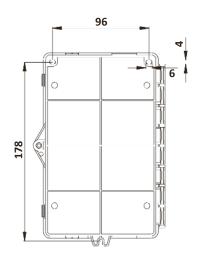

# enlighten FTTx PASSIVES / FTTH WALL ENCLOSURE SERIES

| GENERAL               |                                           |                    |        |
|-----------------------|-------------------------------------------|--------------------|--------|
| Dimension (LxWxH)     | 192 x 131 x 50 mm                         | IP rating          | IP65   |
| Material              | PC + ABS                                  | Supported adaptors | SC, LC |
| Operating temperature | -40 - +85 °C                              | Colour             | Black  |
| Flammability          | Material Flammability Rating HB acc. UL94 |                    |        |