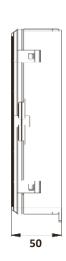

# enlighten FTTx PASSIVES / FTTH WALL ENCLOSURE SERIES

| GENERAL               |                                           |                    |        |
|-----------------------|-------------------------------------------|--------------------|--------|
| Dimension (LxWxH)     | 192 x 131 x 50 mm                         | IP rating          | IP65   |
| Material              | PC + ABS                                  | Supported adaptors | SC, LC |
| Operating temperature | -40 - +85 °C                              | Colour             | Black  |
| Flammability          | Material Flammability Rating HB acc. UL94 |                    |        |