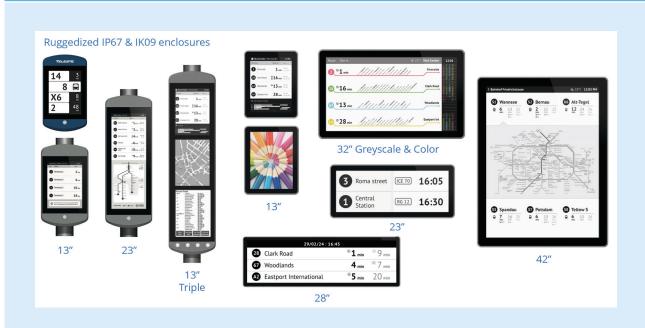

mation with the public. Seamless API integration empowers you to incorporate your own content sources. Additionally, access our widget library to create customized content apps, ranging from local

news and weather updates to event listings and tourist information. Ensure dynamic and relevant content effortlessly engages your audience.



# **KEY FEATURES**

- High contrast readability in direct sunlight
- IP65 rated for durability
- Temperature range: -4°F to 158°F
- Connectivity options: cellular, Wi-Fi, or Ethernet
- Power options: solar, battery, Ethernet, or 120V AC
- Vandal-resistant design with modular replacement parts
- Ultra low power consumption
- Excellent readability in all lighting conditions
- Ability to display content without power

# **AVAILABLE E-PAPER DISPLAY MODELS**



powered by **PAPER**CAST®



#### **TELESTE CORPORATION**

P.O.Box 323 FI-20101 Turku, Finland

www.teleste.com

P2P\_E-Paper Displays, April 2024

Copyright © 2024 Teleste Corporation. All rights reserved. Teleste and the Teleste logo are registered trademarks of Teleste Corporation. Other product and service marks are the property of their respective owners. Teleste reserves the right to make changes to any features and specifications of the products without prior notice. Although the information in this document has been reproduced in good faith, the content of this document is provided "as is". Teleste makes no warranties of any kind in relation to the accuracy, reliability or content of this document, except as required by applicable law.