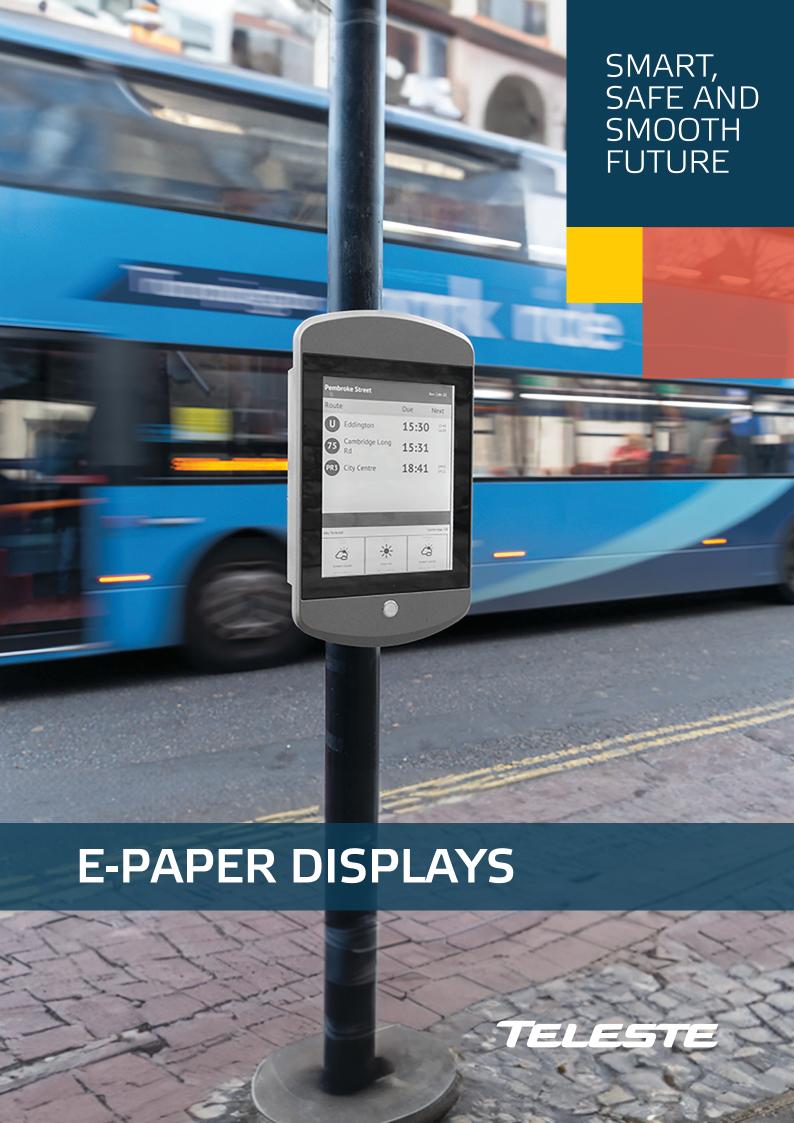

### **Outdoor E-Paper Displays**

Encased in robust IP67-rated enclosures, Teleste outdoor e-paper displays ensure durability against environmental elements and impacts. Featuring toughened laminated glass, these displays offer superior optical clarity and physical protection. With wireless, battery, and solar functionalities as standard, our e-paper displays also offer optional illumination, interactive features, and text-to-speech capabilities. Installation of the displays is effortless, adaptable to pole mounts or custom structures. Teleste e-paper displays are available in sizes ranging from 13" to 42". Our displays are engineered to thrive in any outdoor setting, providing unparalleled visibility and reliability in all lighting conditions.

# **Enhanced Protection & Versatile Mounting**

Teleste e-paper displays feature IP67 & IK08 enclosures, upgradeable to IK09 or higher for superior glass protection. Crafted from durable aluminum and sheet metal, enclosures boast 4mm hardened glass with UV protection and optional graffiti shield. Choose from a range of RAL colors with custom logo options and anti-graffiti coatings. Mounting options include pole, flat surface, or custom square poles. Select from standalone enclosures with integrated buttons and speakers or "Open Frame" designs for seamless integration into street furniture, offering VESA and side mounting capabilities.