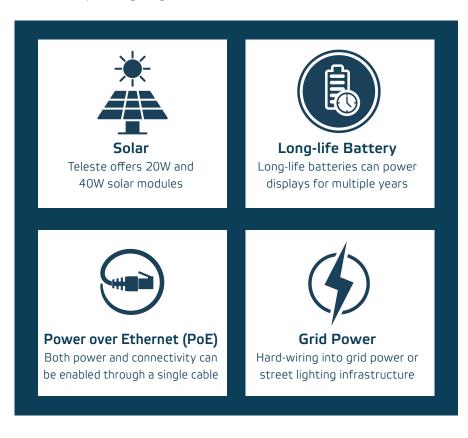

#### **Diverse Power Solutions**

Our solar panel modules, engineered for sustained performance, come in two sizes tailored to environmental conditions. In locations lacking solar or mains power, a long-life battery solution ensures over 3 years of operation. Options include hardwiring into mains electricity, utilizing street light power, or enabling power and connectivity through Ethernet cables. Solar modules and long-life batteries can be retrofitted onto various surfaces for flexible installation, with Power over Ethernet available to minimize cabling.