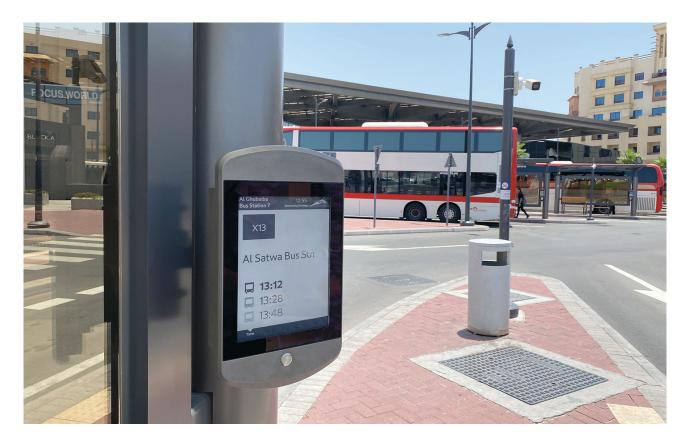

### **Outdoor E-Paper Displays**

Encased in robust IP67-rated enclosures, Teleste outdoor e-paper displays ensure durability against environmental elements and impacts. Featuring toughened laminated glass, these displays offer superior optical clarity and physical protection. With wireless, battery, and solar functionalities as standard, our e-paper displays also offer optional illumination, interactive features, and text-to-speech capabilities. Installation of the displays is effortless, adaptable to pole mounts or custom structures. Teleste e-paper displays are available in sizes ranging from 13" to 42". Our displays are engineered to thrive in any outdoor setting, providing unparalleled visibility and reliability in all lighting conditions.

#### **Diverse Power Solutions**

Our solar panel modules, engineered for sustained performance, come in two sizes tailored to environmental conditions. In locations lacking solar or mains power, a long-life battery solution ensures over 3 years of operation. Options include hardwiring into mains electricity, utilizing street light power, or enabling power and connectivity through Ethernet cables. Solar modules and long-life batteries can be retrofitted onto various surfaces for flexible installation, with Power over Ethernet available to minimize cabling.