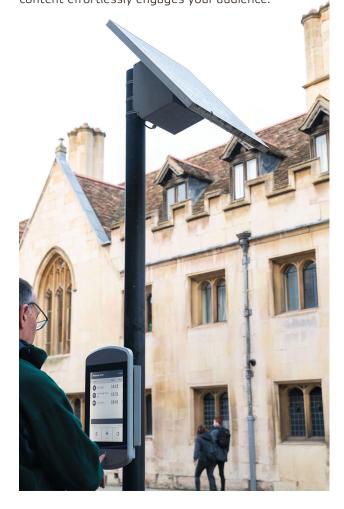

#### **Dynamic Content Management**

Our content management system facilitates effortless sharing of visually captivating graphical information with the public. Seamless API integration empowers you to incorporate your own content sources. Additionally, access our widget library to create customized content apps, ranging from local

news and weather updates to event listings and tourist information. Ensure dynamic and relevant content effortlessly engages your audience.