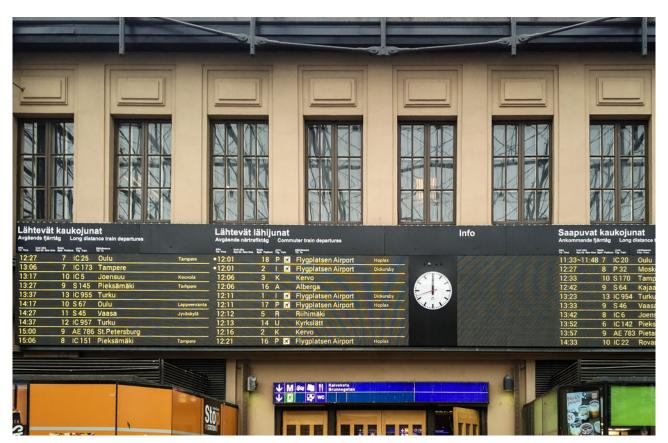

## Present your information in full colour

RGB LED technology is an excellent choice for rich content where different colours can be used for content visualisation. The outdoor RGB LED series provides outstanding brightness up to 6000 nit and superior ambient contrast with an extreme lifetime of 100,000 hours! Our display series includes a wide range of pixel-pitch options from 2.5mm to 10mm. It's up to you to choose the most suitable display type for your installation!

### Industrial design and diagnostics

Teleste's outdoor RGB LED series is designed for outdoor use, and challenging environmental requirements are taken into consideration in the design of the aluminium/ steel housing of the display. IP65-protection ensures that dust, rain and snow do not effect the display operations, and the display can be safely placed anywhere outdoors. All the displays are equipped with and industrial PC to ensure long-lasting operation in 24/7/365 use. Smooth performance in extremely warm and cold weather