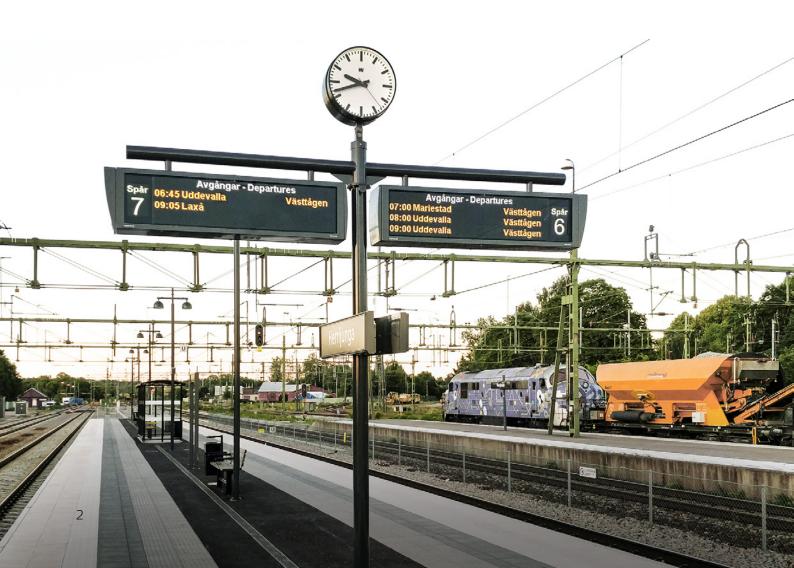

## Present your information in full colour

RGB LED technology is an excellent choice for rich content where different colours can be used for content visualisation. The outdoor RGB LED series provides outstanding brightness up to 6000 nit and superior ambient contrast with an extreme lifetime of 100,000 hours! Our display series includes a wide range of pixel-pitch options from 2.5mm to 10mm. It's up to you to choose the most suitable display type for your installation!

### Industrial design and diagnostics

Teleste's outdoor RGB LED series is designed for outdoor use, and challenging environmental requirements are taken into consideration in the design of the aluminium/ steel housing of the display. IP65-protection ensures that dust, rain and snow do not effect the display operations, and the display can be safely placed anywhere outdoors. All the displays are equipped with and industrial PC to ensure long-lasting operation in 24/7/365 use. Smooth performance in extremely warm and cold weather