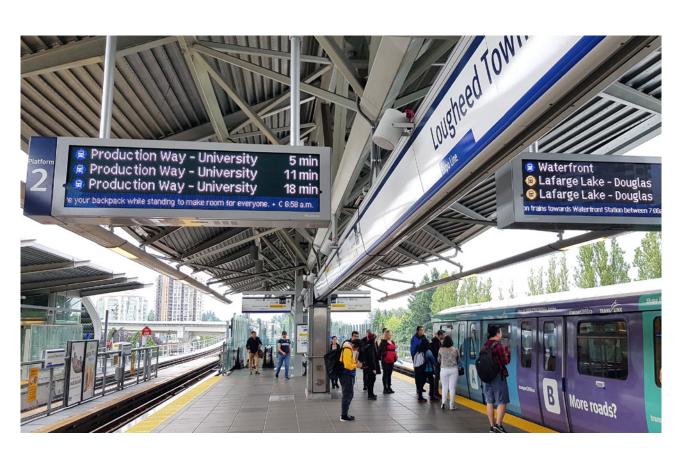

## Present your information in full colour

RGB LED technology is an excellent choice for rich content where different colours can be used for content visualisation. The outdoor RGB LED series provides outstanding brightness up to 6000 nit and superior ambient contrast with an extreme lifetime of 100,000 hours! Our display series includes a wide range of pixel-pitch options from 2.5mm to 10mm. It's up to you to choose the most suitable display type for your installation!

### Industrial design and diagnostics

Teleste's outdoor RGB LED series is designed for outdoor use, and challenging environmental requirements are taken into consideration in the design of the aluminium/ steel housing of the display. IP65-protection ensures that dust, rain and snow do not effect the display operations, and the display can be safely placed anywhere outdoors. All the displays are equipped with and industrial PC to ensure long-lasting operation in 24/7/365 use. Smooth performance in extremely warm and cold weather