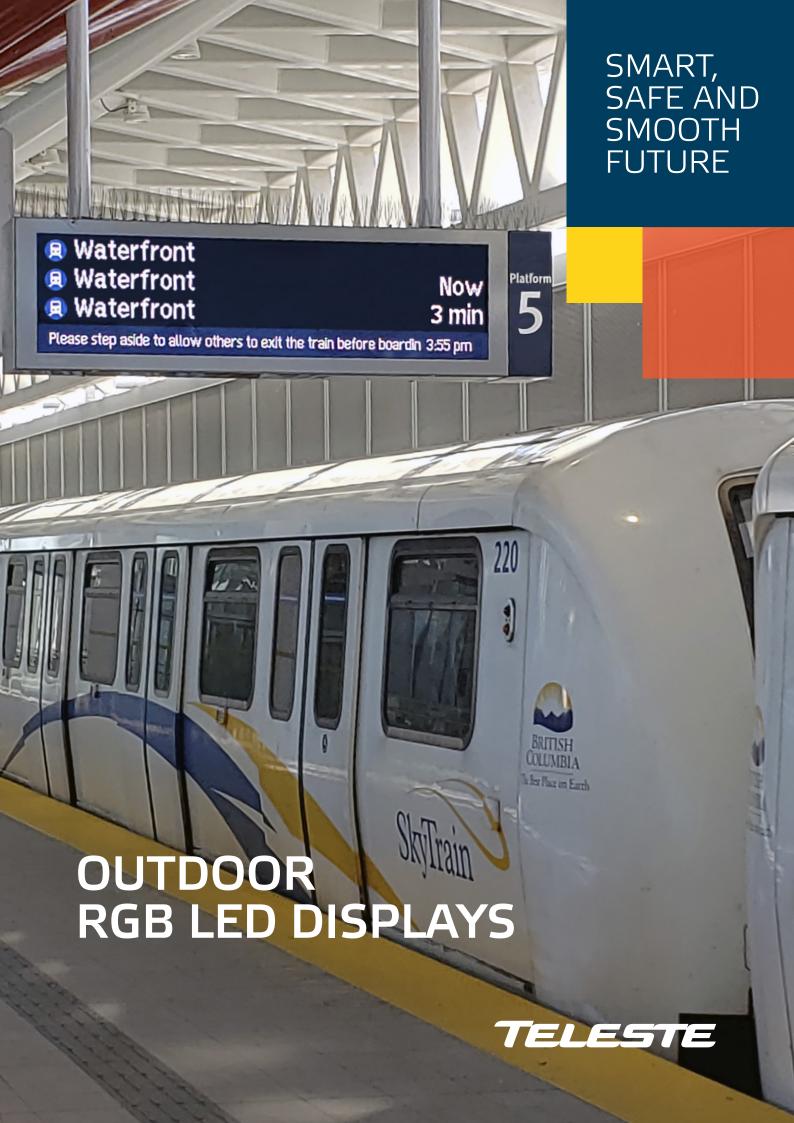

# **OUTDOOR RGB LED DISPLAYS**

With Teleste outdoor RGB LED displays, you can share your content in full colour with high brightness to ensure that your message will be noticed even from a far distance! The RGB LED technology is available for outdoor display applications, including main, platform, concourse and timetable displays.

## Present your information in full colour

RGB LED technology is an excellent choice for rich content where different colours can be used for content visualisation. The outdoor RGB LED series provides outstanding brightness up to 6000 nit and superior ambient contrast with an extreme lifetime of 100,000 hours! Our display series includes a wide range of pixel-pitch options from 2.5mm to 10mm. It's up to you to choose the most suitable display type for your installation!