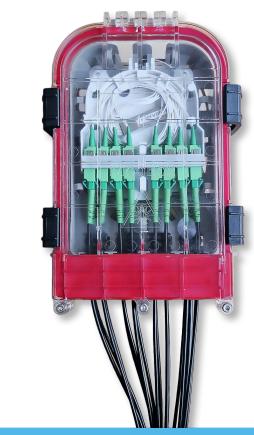

| Material        | PP+GF (Housing, Lid & Latches) ABS<br>Plastic (Internals) |
| Capacity                | 144 fibres                                                     | Splice trays    | 4pcs x 36 fibres                                          |
| Cable ports             | Up to a total of 24 ports in multiple configurations available | Cable diameters | 2 - 12mm                                                  |
| Operating temperature   | -20 ° to + 70 °C                                               | Rating          | IP68                                                      |
| Net weight              | 650 grams (Excluding Grommets)                                 |                 |                                                           |

### IMAGE GALLERY





TEN-FMD1

16 customer drop connection point, IP68



### **TELESTE CORPORATION** www.teleste.com

Underground Customer Drop Enclosure TEN-FMD1\_240903

Copyright © 2024 Teleste Corporation. All rights reserved. Teleste and the Teleste logo are registered trademarks of Teleste Corporation. Other product and service marks are property of their respective owners. Teleste reserves the right to make changes to any features and specifications of the products without prior notice. Although the information in this document has been reproduced in good faith, the contents of this document are provided "as is". Teleste makes no warranties of any kind in relation to the accuracy, reliability or contents of this document, except as required by applicable law.