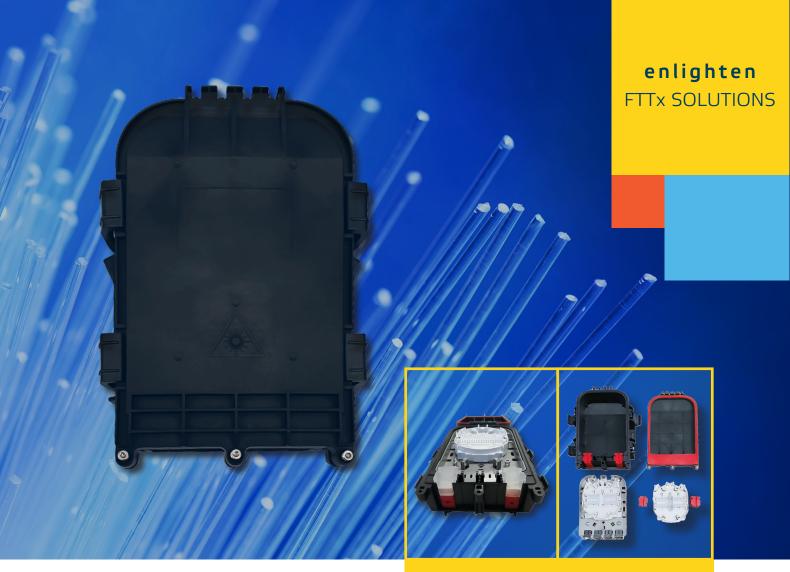

# enlighten **TEN-FMD1** Underground Customer Drop Enclosure

The TEN-FMD1 is a 8/16 customer connection IP68 enclosures, part of the highly versatile FMD range. Its modular design allows flexibility for splicing, splitting and customer connections with multiple flexible cable entry ports. The FMD1 is suitable for underground, aerial, pole and wall mounting applications.

# Features

- Unique IP68 design
- Up to16 customer connection adapters (LC)
- Up to 144 splices; 36 splices per 4 cassettes
- Support for splitter on adapter cassette
- 24 cable entry ports supporting 2-12mm cables
- Suitable for underground, aerial, pole and wall mounting applications