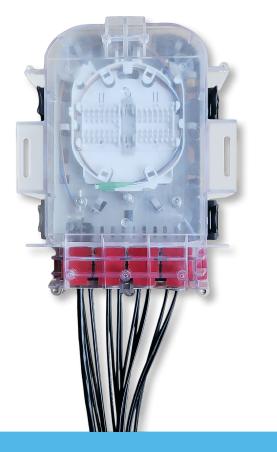

| Material        | PP+GF (Housing, Lid & Latches) ABS<br>Plastic (Internals) |
| Capacity                | 144 fibres                                                     | Splice trays    | 4pcs x 36 fibres                                          |
| Cable ports             | Up to a total of 24 ports in multiple configurations available | Cable diameters | 2 - 12mm                                                  |
| Operating temperature   | -20 ° to + 70 °C                                               | Rating          | IP68                                                      |
| Net weight              | 650 grams (Excluding Grommets)                                 |                 |                                                           |

### IMAGE GALLERY





TEN-FMD1

16 customer drop connection point, IP68



### **TELESTE CORPORATION** www.teleste.com

Underground Customer Drop Enclosure TEN-FMD1\_240903

Copyright © 2024 Teleste Corporation. All rights reserved. Teleste and the Teleste logo are registered trademarks of Teleste Corporation. Other product and service marks are property of their respective owners. Teleste reserves the right to make changes to any features and specifications of the products without prior notice. Although the information in this document has been reproduced in good faith, the contents of this document are provided "as is". Teleste makes no warranties of any kind in relation to the accuracy, reliability or contents of this document, except as required by applicable law.