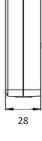

### enlighten OPTICAL PASSIVES / FTTH OUTLET SERIES

| GENERAL                      |                  |                    |                       |
|------------------------------|------------------|--------------------|-----------------------|
| Dimension                    | 90 x 110 x 28 mm | IP Rating          | 20                    |
| Material                     | Thermoplastic    | Supported adapters | SC simplex, LC duplex |
| Material Flammability Rating | HB (UL94)        | Color              | White (RAL9010)       |
| Operating temperature        | -40 - +85 °C     |                    |                       |
|                              |                  |                    |                       |