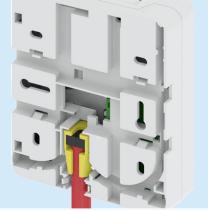

Hinged and detachable splice cassette for quick and easy access

TEN-FWO17 supports both wall and DIN rail mounting

| ORDERING INFORMATION |                                                                            |  |
|----------------------|----------------------------------------------------------------------------|--|
| P/N                  | DESCRIPTION                                                                |  |
| TEN-FWO17-0          | FTTH Wall Outlet 17 DIN rail without Adapters or Pigtails                  |  |
| TEN-FWO17-1SCA0      | FTTH Wall Outlet 17 DIN rail with 1 piece SC/APC Adapter and no Pigtails   |  |
| TEN-FWO17-2SCA0      | FTTH Wall Outlet 17 DIN rail with 2 pieces SC/APC Adapters and no Pigtails |  |