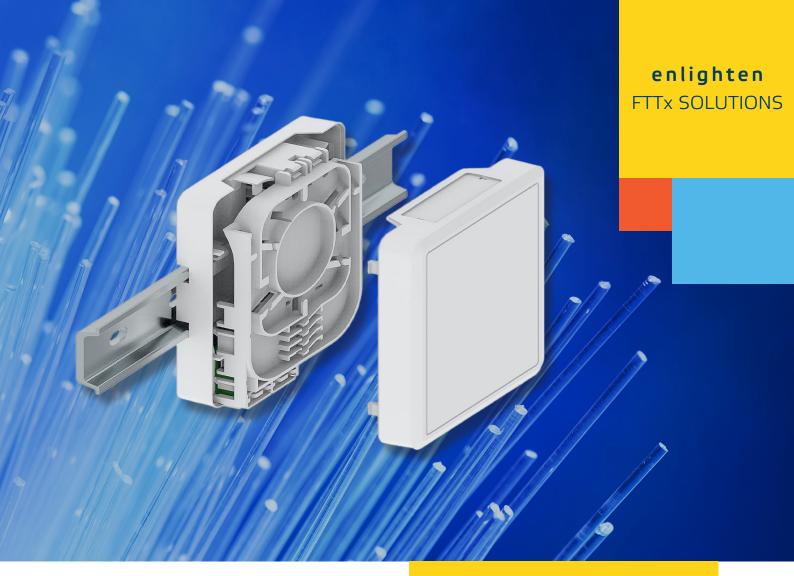

# enlighten **TEN-FWO17** FTTH WALL OUTLET

This FTTH wall outlet is designed to accommodate the termination of installation cables to pigtails and provides an interface between the network and the customer device. It supports both DIN rail and wall mounting, making it suitable for installation in service and riser cupboards, as well as for in-home deployments.

#### Features

- Supports both wall and DIN rail mounting.
- Fits alongside other similar devices that use standard DIN rail mounting solutions.
- Hinged and detachable splice cassette.
- Extremely compact and clever design that provides swift and easy installation.
- Supports the installation of two optical adapters either SC simplex or LC duplex.
- Includes support for ducts and dedicated space for optional gas block integration.