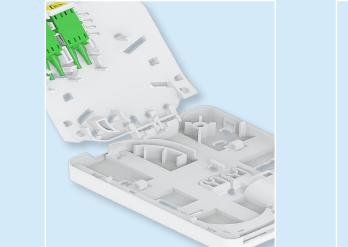

Hinged and detachable splice cassette for quick and easy access

TEN-FWO17 supports both wall and DIN rail mounting

| ORDERING INFORMATION |                                                                            |  |
|----------------------|----------------------------------------------------------------------------|--|
| P/N                  | DESCRIPTION                                                                |  |
| TEN-FWO17-0          | FTTH Wall Outlet 17 DIN rail without Adapters or Pigtails                  |  |
| TEN-FWO17-1SCA0      | FTTH Wall Outlet 17 DIN rail with 1 piece SC/APC Adapter and no Pigtails   |  |
| TEN-FWO17-2SCA0      | FTTH Wall Outlet 17 DIN rail with 2 pieces SC/APC Adapters and no Pigtails |  |