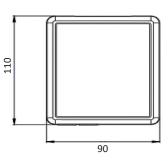

### enlighten OPTICAL PASSIVES / FTTH OUTLET SERIES

| GENERAL                      |                  |                    |                       |
|------------------------------|------------------|--------------------|-----------------------|
| Dimension                    | 90 x 110 x 28 mm | IP Rating          | 20                    |
| Material                     | Thermoplastic    | Supported adapters | SC simplex, LC duplex |
| Material Flammability Rating | HB (UL94)        | Color              | White (RAL9010)       |
| Operating temperature        | -40 - +85 °C     |                    |                       |
|                              |                  |                    |                       |